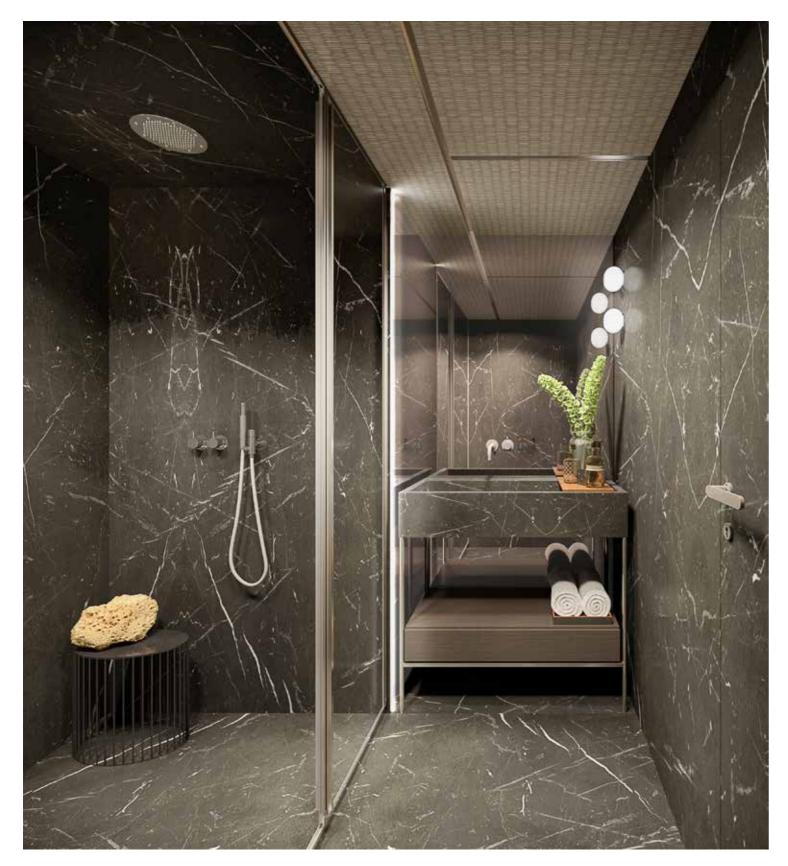

## YACHT























SX 112/











SX 112/



















































SX 112/



























SX 112/





















## CONCEPT 4 Upper Deck Owner's Cabin

same as **Concept I** 



same as Concept 2





## SX 112/



























| Length overall                         | 34,16 m                             |
|----------------------------------------|-------------------------------------|
| Maximum beam                           | 8,00 m                              |
| Construction height                    | 4,30 m                              |
| Displacement @ half load (*)           | 138 t                               |
| Displacement @ full load (*)           | 149 t                               |
| Waterline length @ half load           | 31,06 m                             |
| Waterline length @ full load           | 31,14m                              |
| Draught @ ha