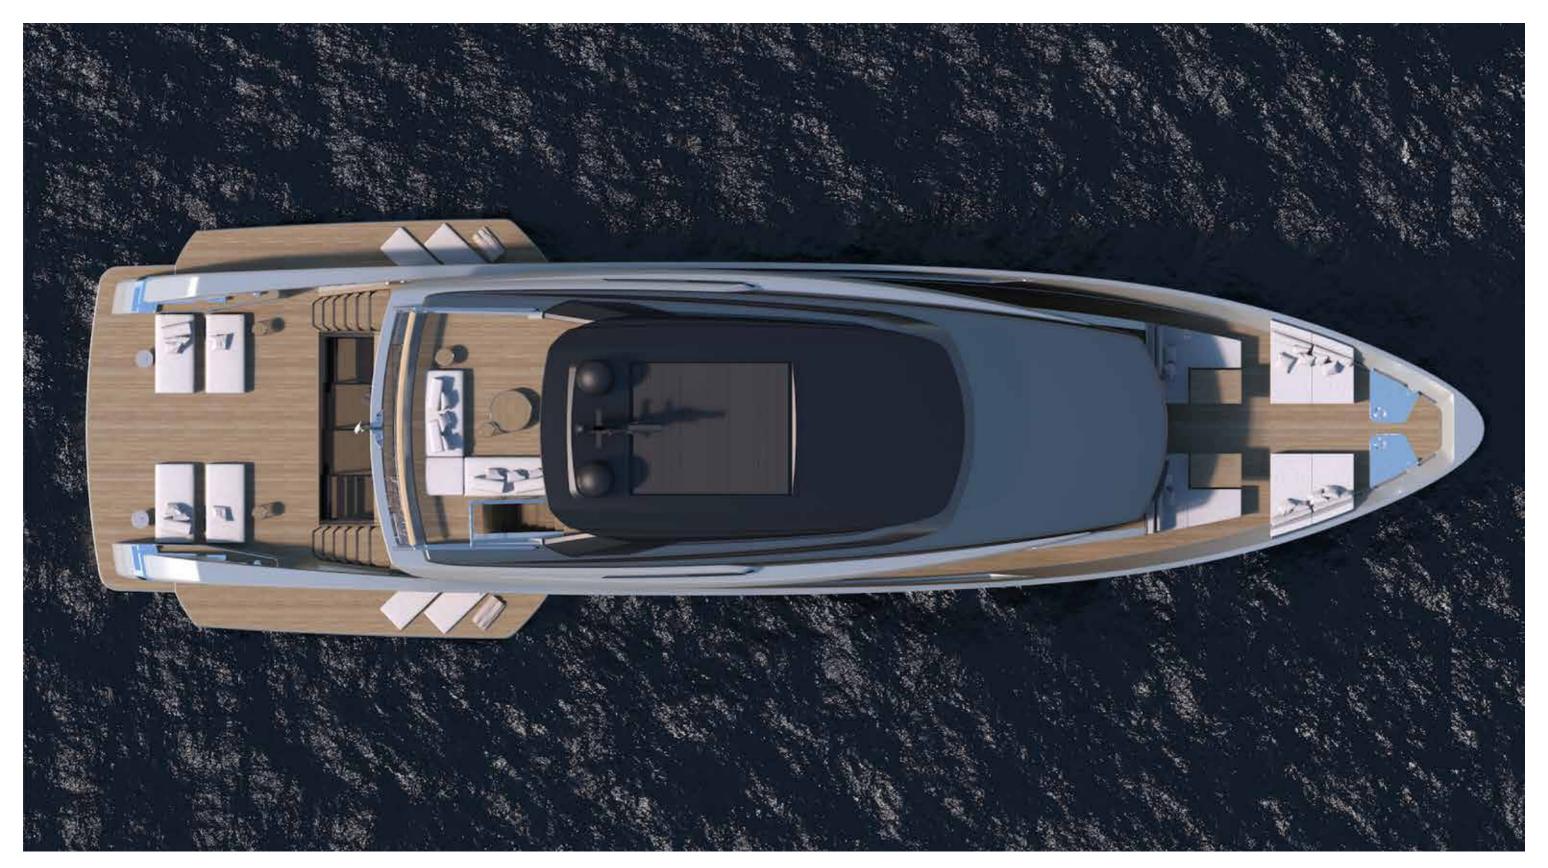

## SX 112/

| Length overall                         | 34,16 m                             |
|----------------------------------------|-------------------------------------|
| Maximum beam                           | 8,00 m                              |
| Construction height                    | 4,30 m                              |
| Displacement @ half load (*)           | 138 t                               |
| Displacement @ full load (*)           | 149 t                               |
| Waterline length @ half load           | 31,06 m                             |
| Waterline length @ full load           | 31,14m                              |
| Draught @ half load                    | l,88 m                              |
| Draught @ full load                    | I,94 m                              |
| Guest accommodation                    | 10 people                           |
| Crew accommodation                     | 5 people                            |
| Engine                                 | 4 x IPS3 1350S Volvo D13B – 1000 Hp |
| Consumption (approx) (**)              | 550 l/h 2200 rpm                    |
| Power output @ 100% MCR (**)           | 1940 kW @ 2400 rpm                  |
| Gearbox                                | 4 × IPS                             |
| Transmission                           | 4 x IPS                             |
| Propeller                              | Volvo IPS propellers                |
| Shafts                                 | 4 x IPS                             |
| Gensets                                | I x 55 kW + I x 70 kW               |
| Rudders                                | N/A                                 |
| Maximum speed (approx) (***)           | 23 kn                               |
| Cruising speed (approx) (***)          | 20 kn                               |
| Economical speed (approx) (***)        | 10 kn                               |
| Max range @ economical speed (approx.) | 1600 nm                             |
| Deadrise                               |                                     |
| A/C power                              | 240000 btu/h                        |
| Fuel capacity                          | 18800                               |
| Fresh water capacity                   | 2200                                |
| Black water capacity                   | 850                                 |
| Grey water capacity                    | 950                                 |
| Tender length                          | Max 6,25 m                          |
| Tender weight                          | Max 1600 kg                         |