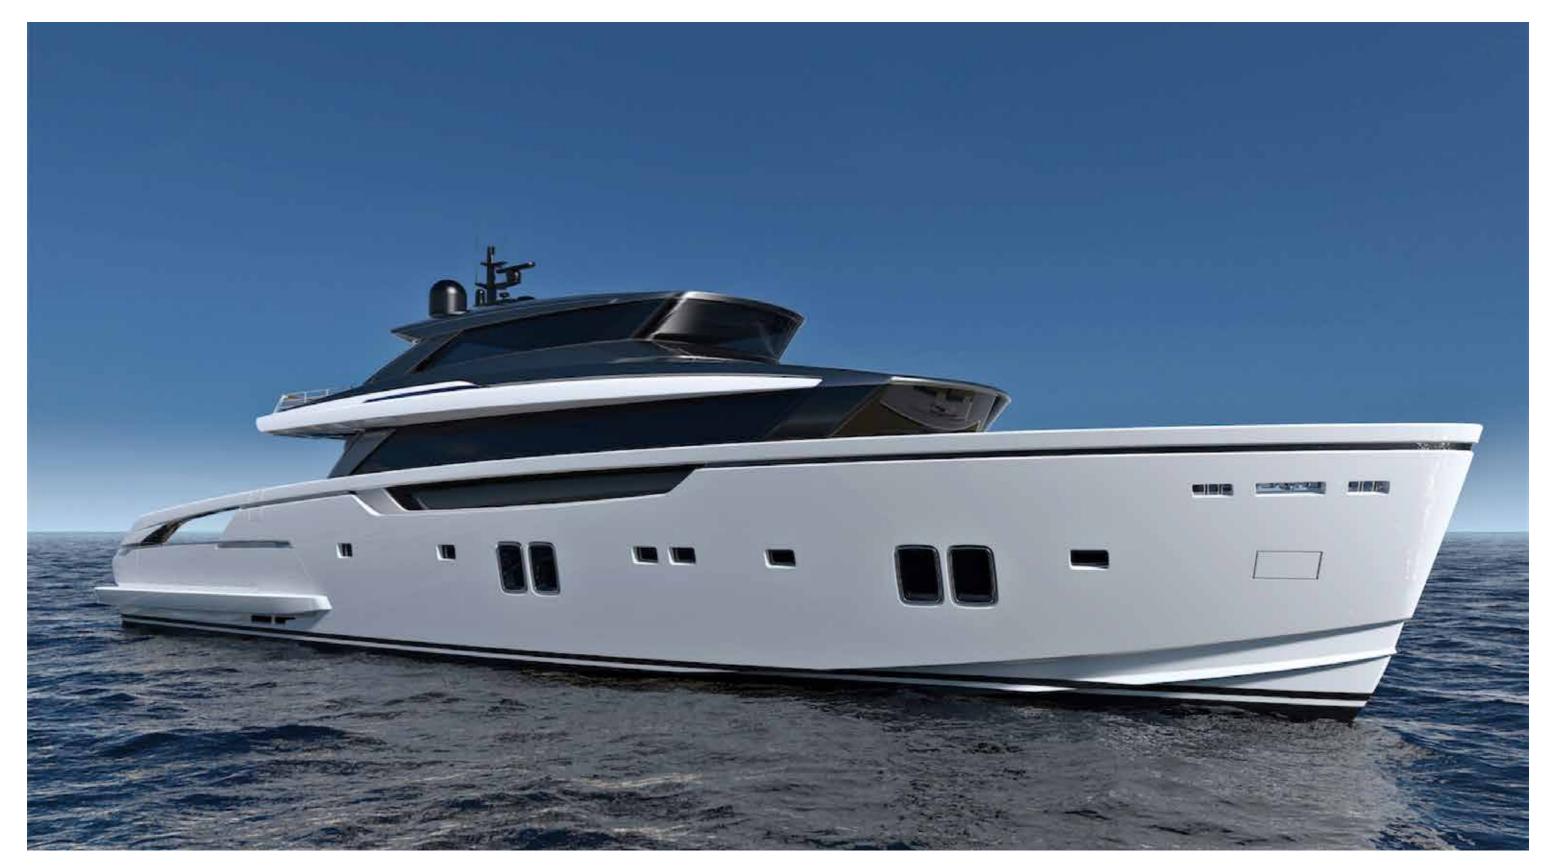

## YACHT

SX 112/

SX 112/

SX 112/

SX 112/

## SX 112/

| Length overall                         | 34,16 m                             |
|----------------------------------------|-------------------------------------|
| Maximum beam                           | 8,00 m                              |
| Construction height                    | 4,30 m                              |
| Displacement @ half load (*)           | 138 t                               |
| Displacement @ full load (*)           | 149 t                               |
| Waterline length @ half load           | 31,06 m                             |
| Waterline length @ full load           | 31,14m                              |
| Draught @ half load                    | l,88 m                              |
| Draught @ full load                    | I,94 m                              |
| Guest accommodation                    | 10 people                           |
| Crew accommodation                     | 5 people                            |
| Engine                                 | 4 x IPS3 1350S Volvo D13B – 1000 Hp |
| Consumption (approx) (**)              | 550 l/h 2200 rpm                    |
| Power output @ 100% MCR (**)           | 1940 kW @ 2400 rpm                  |
| Gearbox                                | 4 × IPS                             |
| Transmission                           | 4 x IPS                             |
| Propeller                              | Volvo IPS propellers                |
| Shafts                                 | 4 x IPS                             |
| Gensets                                | I x 55 kW + I x 70 kW               |
| Rudders                                | N/A                                 |
| Maximum speed (approx) (***)           | 23 kn                               |
| Cruising speed (approx) (***)          | 20 kn                               |
| Economical speed (approx) (***)        | 10 kn                               |
| Max range @ economical speed (approx.) | 1600 nm                             |
| Deadrise                               |                                     |
| A/C power                              | 240000 btu/h                        |
| Fuel capacity                          | 18800                               |
| Fresh water capacity                   | 2200                                |
| Black water capacity                   | 850                                 |
| Grey water capacity                    | 950                                 |
| Tender length                          | Max 6,25 m                          |
| Tender weight                          | Max 1600 kg                         |