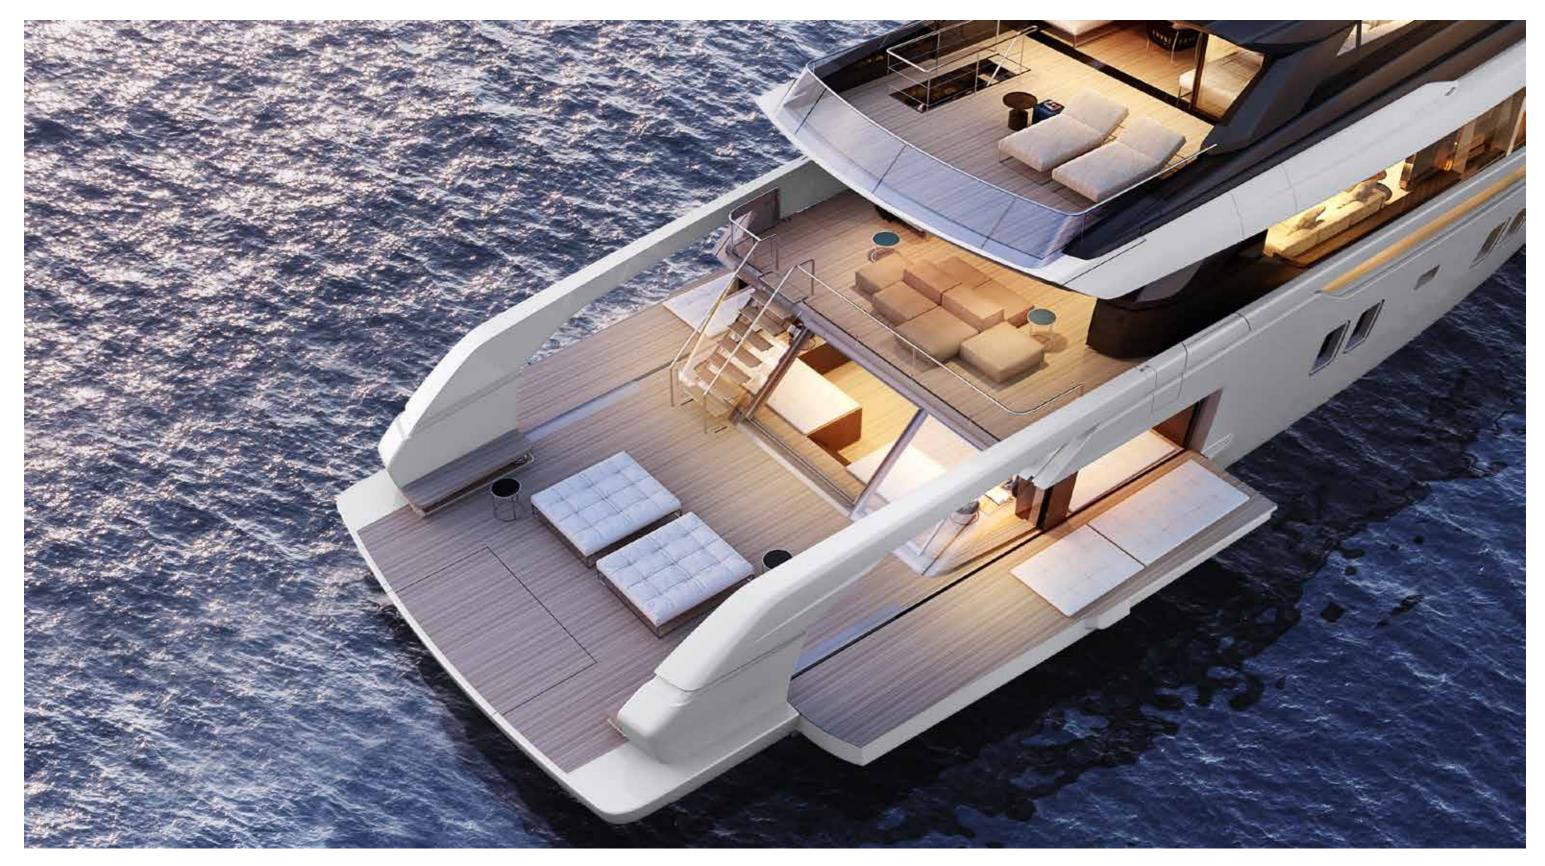

## YACHT























SX 112/











SX 112/



















































SX 112/



























SX 112/





















## CONCEPT 4 Upper Deck Owner's Cabin

same as **Concept I** 



same as Concept 2





## SX 112/



























| Length overall                         | 34,16 m                             |
|----------------------------------------|-------------------------------------|
| Maximum beam                           | 8,00 m                              |
| Construction height                    | 4,30 m                              |
| Displacement @ half load (*)           | 138 t                               |
| Displacement @ full load (*)           | 149 t                               |
| Waterline length @ half load           | 31,06 m                             |
| Waterline length @ full load