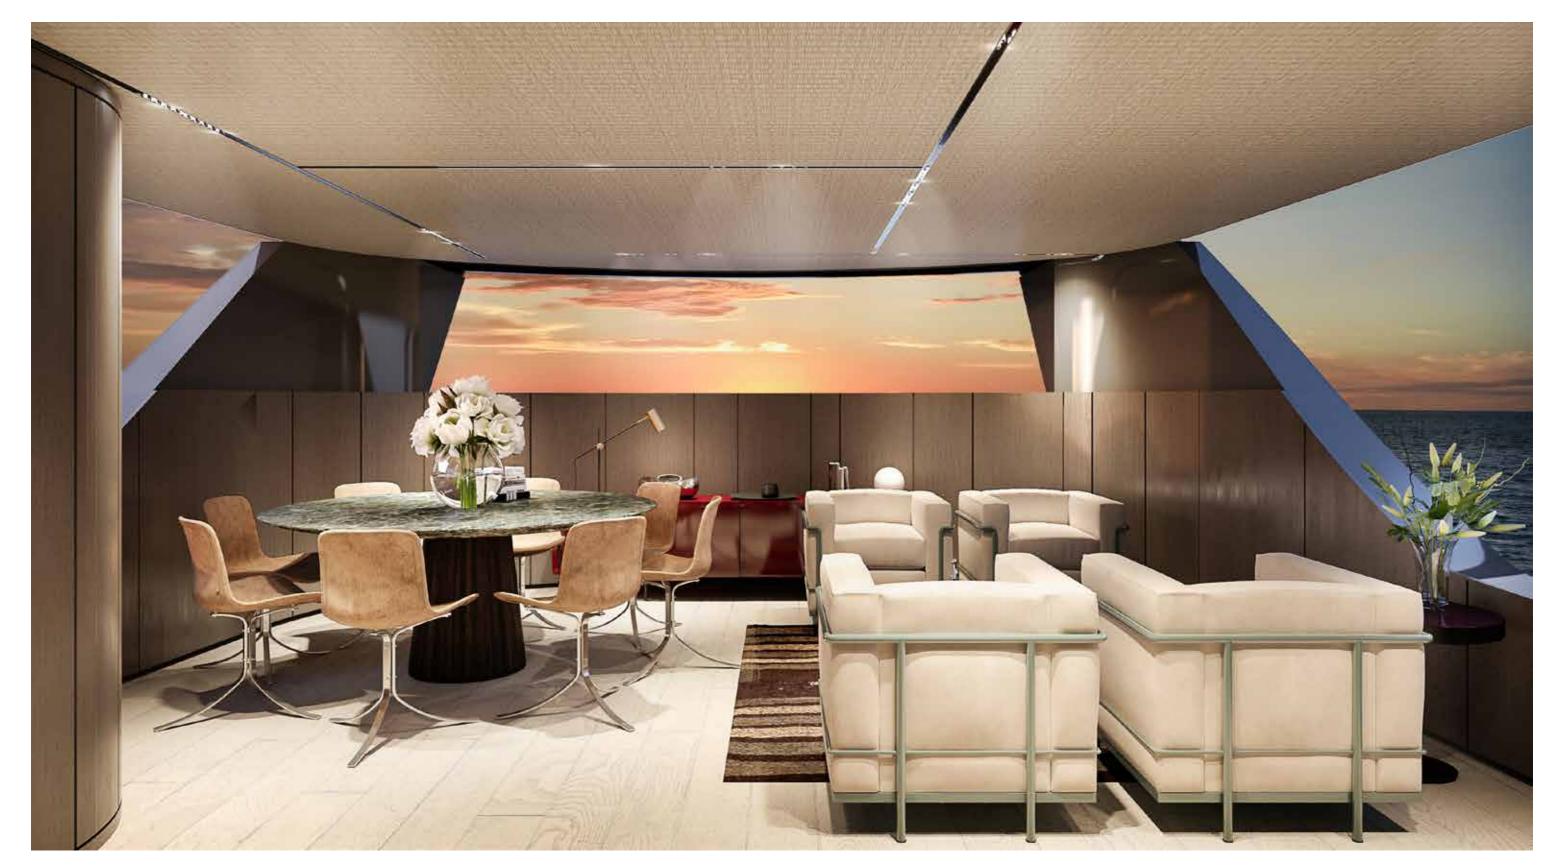

## YACHT























SX 112/











SX 112/



















































SX 112/



























SX 112/





















## CONCEPT 4 Upper Deck Owner's Cabin

same as **Concept I** 



same as Concept 2





## SX 112/



























| Length overall                         | 34,16 m                             |
|----------------------------------------|-------------------------------------|
| Maximum beam                           | 8,00 m                              |
| Construction height                    | 4,30 m                              |
| Displacement @ half load (*)           | 138 t                               |
| Displacement @ full load (*)           | 149 t                               |
| Waterline length @ half load           | 31,06 m                             |
| Waterline length @ full load           | 31,14m