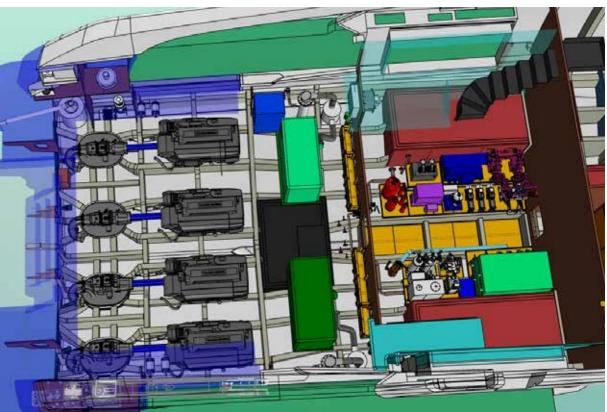

## SX 112/

| Length overall                         | 34,16 m                             |
|----------------------------------------|-------------------------------------|
| Maximum beam                           | 8,00 m                              |
| Construction height                    | 4,30 m                              |
| Displacement @ half load (*)           | 138 t                               |
| Displacement @ full load (*)           | 149 t                               |
| Waterline length @ half load           | 31,06 m                             |
| Waterline length @ full load           | 31,14m                              |
| Draught @ half load                    | l,88 m                              |
| Draught @ full load                    | I,94 m                              |
| Guest accommodation                    | 10 people                           |
| Crew accommodation                     | 5 people                            |
| Engine                                 | 4 x IPS3 1350S Volvo D13B – 1000 Hp |
| Consumption (approx) (**)              | 550 l/h 2200 rpm                    |
| Power output @ 100% MCR (**)           | 1940 kW @ 2400 rpm                  |
| Gearbox                                | 4 × IPS                             |
| Transmission                           | 4 x IPS                             |
| Propeller                              | Volvo IPS propellers                |
| Shafts                                 | 4 x IPS                             |
| Gensets                                | I x 55 kW + I x 70 kW               |
| Rudders                                | N/A                                 |
| Maximum speed (approx) (***)           | 23 kn                               |
| Cruising speed (approx) (***)          | 20 kn                               |
| Economical speed (approx) (***)        | 10 kn                               |
| Max range @ economical speed (approx.) | 1600 nm                             |
| Deadrise                               |                                     |
| A/C power                              | 240000 btu/h                        |
| Fuel capacity                          | 18800                               |
| Fresh water capacity                   | 2200                                |
| Black water capacity                   | 850                                 |
| Grey water capacity                    | 950                                 |
| Tender length                          | Max 6,25 m                          |
| Tender weight                          | Max 1600 kg                         |