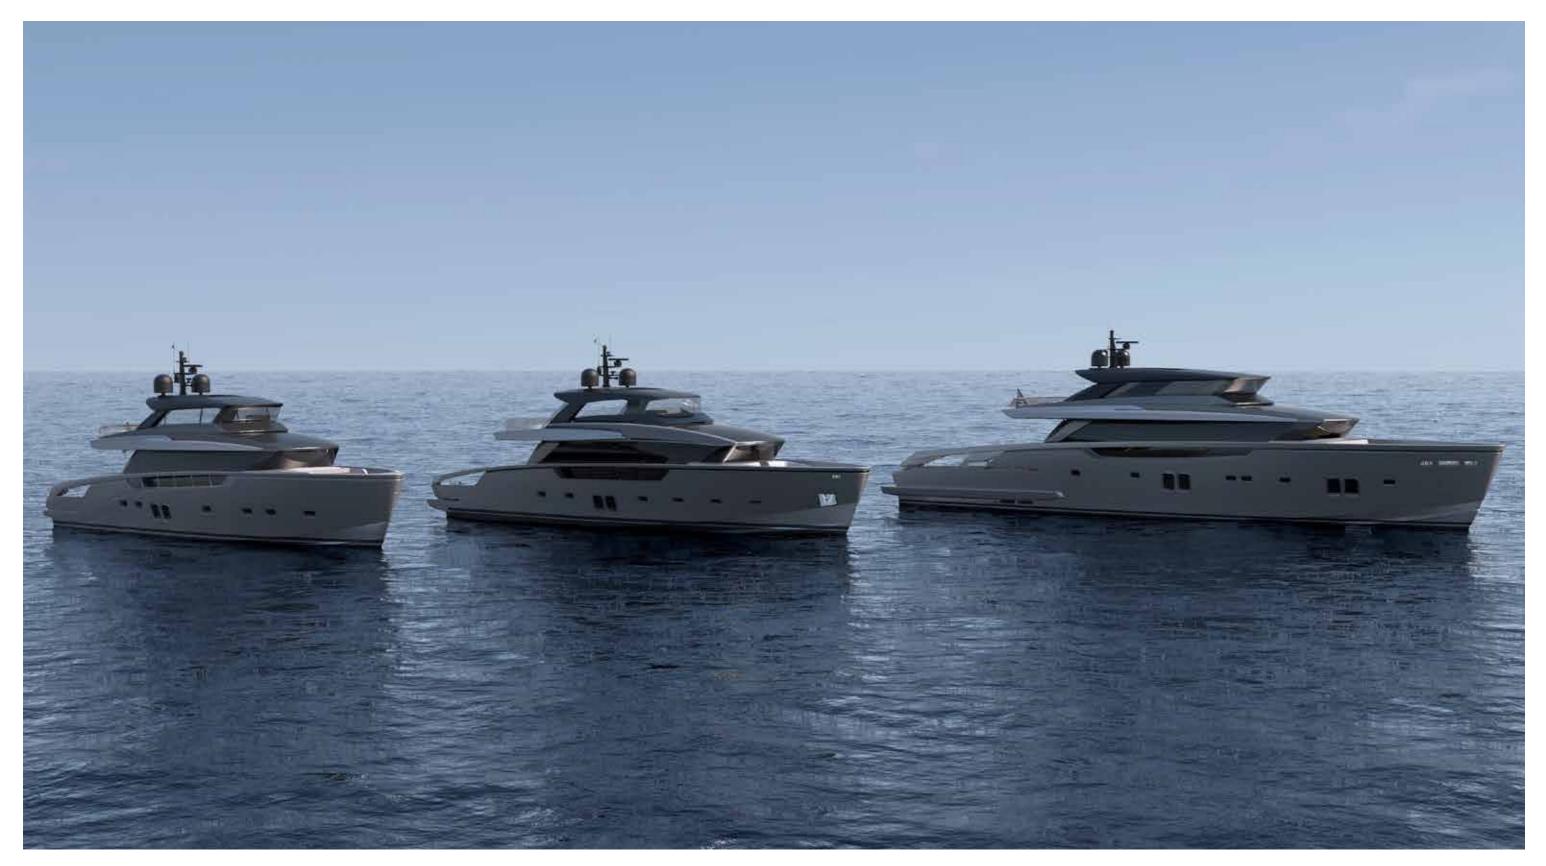

## YACHT

SX 112/

SX 112/

SX 112/

SX 112/

## SX 112/

| Length overall                         | 34,16 m                             |
|----------------------------------------|-------------------------------------|
| Maximum beam                           | 8,00 m                              |
| Construction height                    | 4,30 m                              |
| Displacement @ half load (*)           | 138 t                               |
| Displacement @ full load (*)           | 149 t                               |
| Waterline length @ half load           | 31,06 m                             |
| Waterline length @ full load           | 31,14m                              |
| Draught @ half load                    | l,88 m                              |
| Draught @ full load                    | I,94 m                              |
| Guest accommodation                    | 10 people                           |
| Crew accommodation                     | 5 people                            |
| Engine                                 | 4 x IPS3 1350S Volvo D13B – 1000 Hp |
| Consumption (approx) (**)              | 550 l/h 2200 rpm                    |
| Power output @ 100% MCR (**)           | 1940 kW @ 2400 rpm                  |
| Gearbox                                | 4 × IPS                             |
| Transmission                           | 4 x IPS                             |
| Propeller                              | Volvo IPS propellers                |
| Shafts                                 | 4 x IPS                             |
| Gensets                                | I x 55 kW + I x 70 kW               |
| Rudders                                | N/A                                 |
| Maximum speed (approx) (***)           | 23 kn                               |
| Cruising speed (approx) (***)          | 20 kn                               |
| Economical speed (approx) (***)        | 10 kn                               |
| Max range @ economical speed (approx.) | 1600 nm                             |
| Deadrise                               |                                     |
| A/C power                              | 240000 btu/h                        |
| Fuel capacity                          | 18800                               |
| Fresh water capacity                   | 2200                                |
| Black water capacity                   | 850                                 |
| Grey water capacity                    | 950                                 |
| Tender length                          | Max 6,25 m                          |
| Tender weight                          | Max 1600 kg                         |