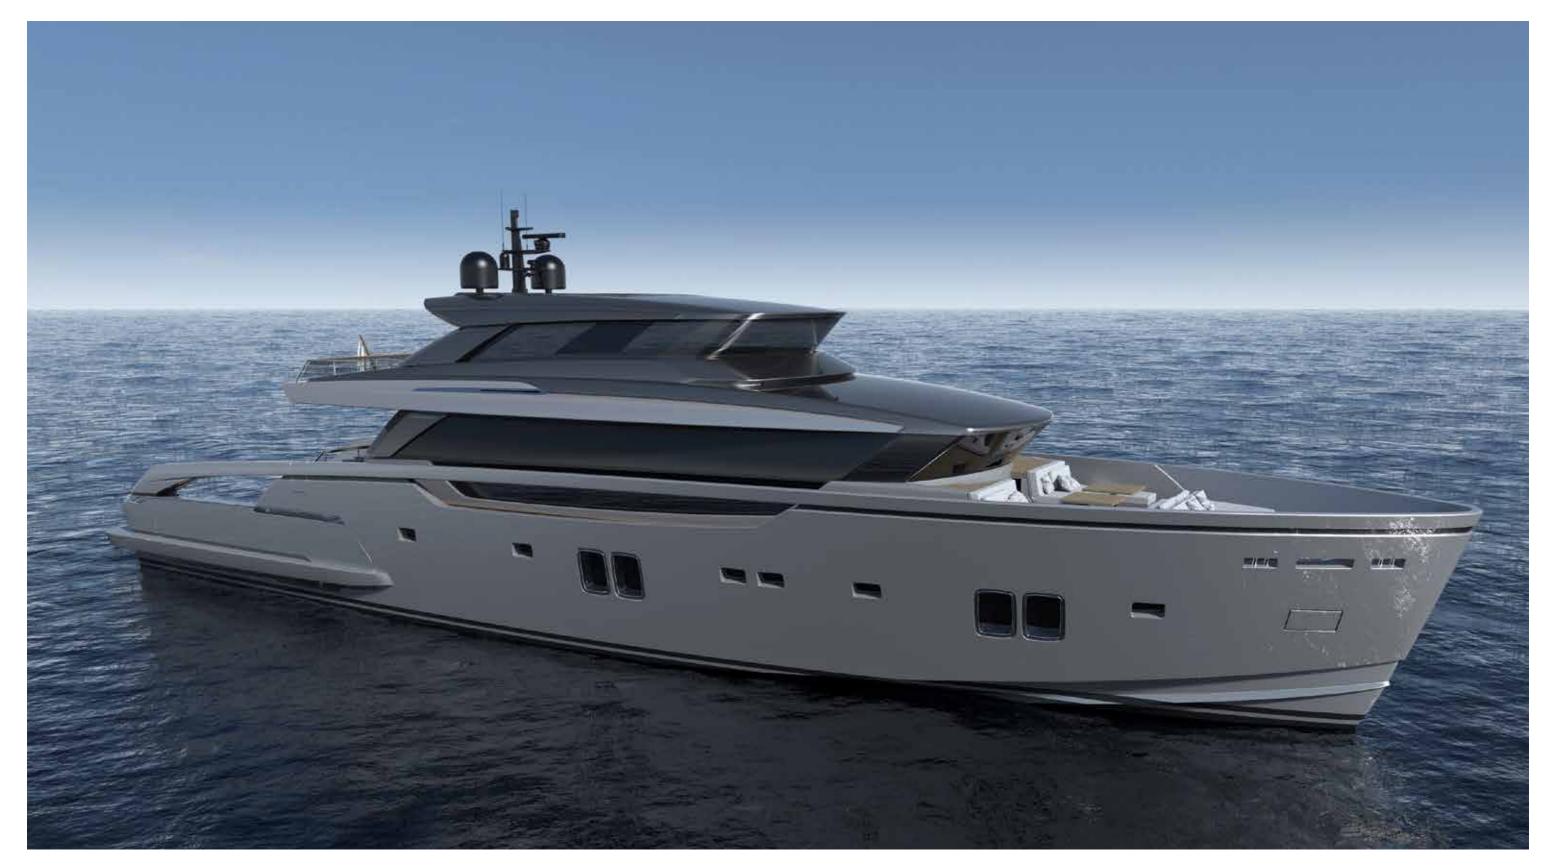

## SX 112/

| Length overall                         | 34,16 m                             |
|----------------------------------------|-------------------------------------|
| Maximum beam                           | 8,00 m                              |
| Construction height                    | 4,30 m                              |
| Displacement @ half load (*)           | 138 t                               |
| Displacement @ full load (*)           | 149 t                               |
| Waterline length @ half load           | 31,06 m                             |
| Waterline length @ full load           | 31,14m                              |
| Draught @ half load                    | l,88 m                              |
| Draught @ full load                    | I,94 m                              |
| Guest accommodation                    | 10 people                           |
| Crew accommodation                     | 5 people                            |
| Engine                                 | 4 x IPS3 1350S Volvo D13B – 1000 Hp |
| Consumption (approx) (**)              | 550 l/h 2200 rpm                    |
| Power output @ 100% MCR (**)           | 1940 kW @ 2400 rpm                  |
| Gearbox                                | 4 × IPS                             |
| Transmission                           | 4 x IPS                             |
| Propeller                              | Volvo IPS propellers                |
| Shafts                                 | 4 x IPS                             |
| Gensets                                | I x 55 kW + I x 70 kW               |
| Rudders                                | N/A                                 |
| Maximum speed (approx) (***)           | 23 kn                               |
| Cruising speed (approx) (***)          | 20 kn                               |
| Economical speed (approx) (***)        | 10 kn                               |
| Max range @ economical speed (approx.) | 1600 nm                             |
| Deadrise                               |                                     |
| A/C power                              | 240000 btu/h                        |
| Fuel capacity                          | 18800                               |
| Fresh water capacity                   | 2200                                |
| Black water capacity                   | 850                                 |
| Grey water capacity                    | 950                                 |
| Tender length                          | Max 6,25 m                          |
| Tender weight                          | Max 1600 kg                         |