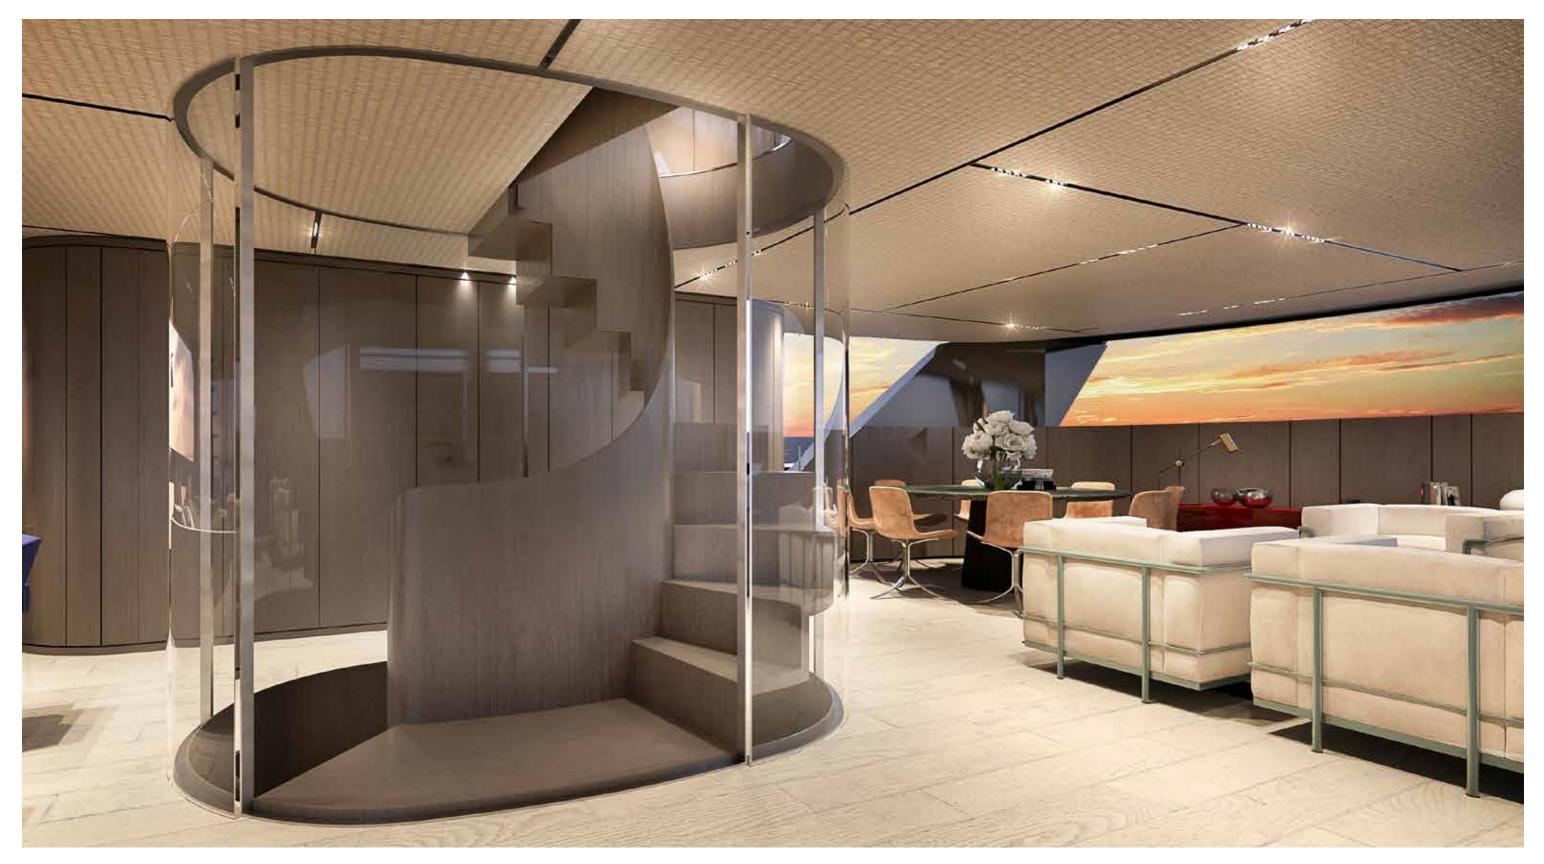

## YACHT























SX 112/











SX 112/



















































SX 112/



























SX 112/





















## CONCEPT 4 Upper Deck Owner's Cabin

same as **Concept I** 



same as Concept 2





## SX 112/



























| Length overall                         | 34,16 m                             |
|----------------------------------------|-------------------------------------|
| Maximum beam                           | 8,00 m                              |
| Construction height                    | 4,30 m                              |
| Displacement @ half load (*)           | 138 t                               |
| Displacement @ full load (*)           | 149 t                               |
| Waterline length @ half load           | 31,06 m                             |
| Waterline length @ full load           | 31,14m