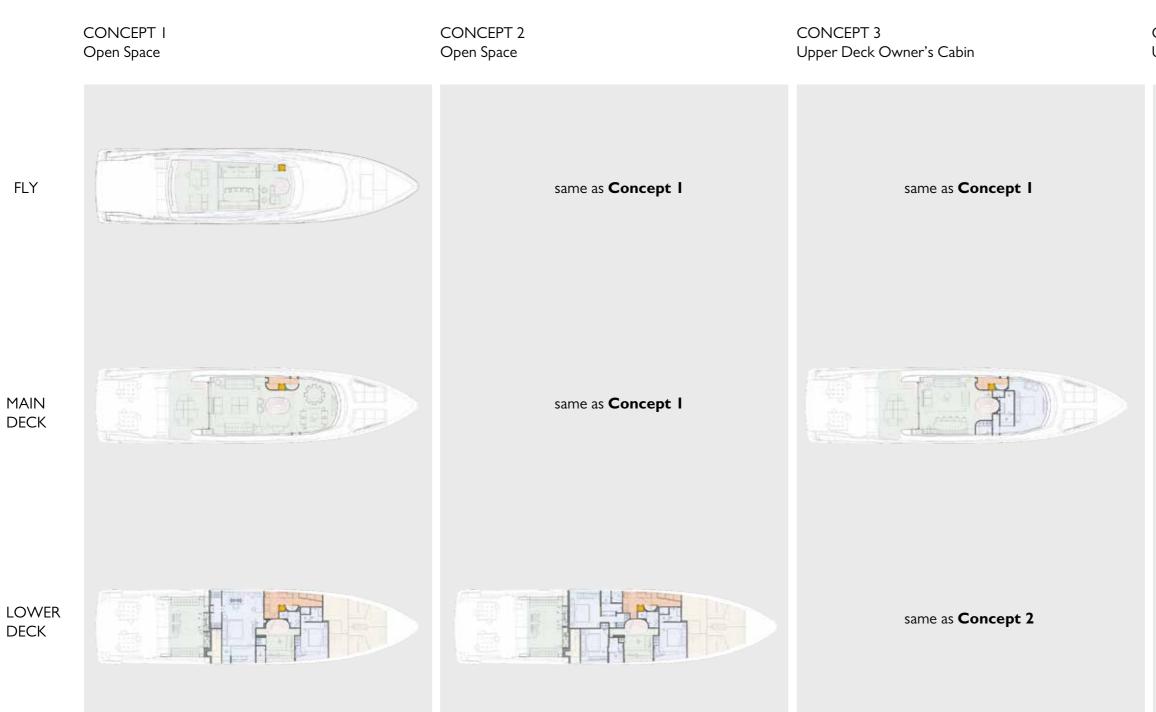

## CONCEPT 4 Upper Deck Owner's Cabin

same as **Concept I** 

same as Concept 2