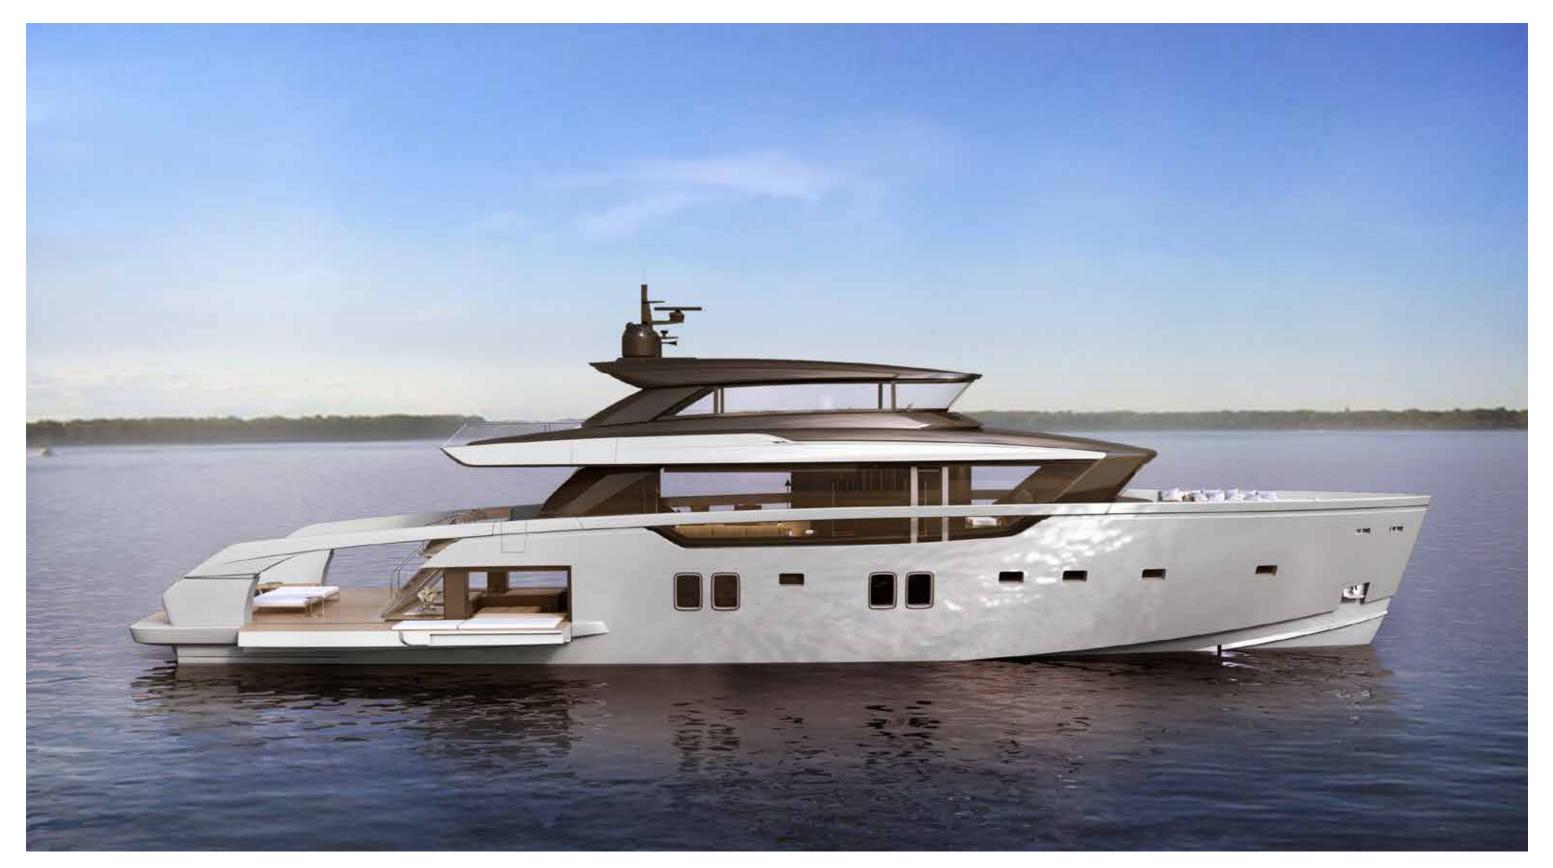

## YACHT

SX 112/

SX 112/

SX 112/

SX 112/

## SX 112/

| Length overall                         | 34,16 m                             |
|----------------------------------------|-------------------------------------|
| Maximum beam                           | 8,00 m                              |
| Construction height                    | 4,30 m                              |
| Displacement @ half load (*)           | 138 t                               |
| Displacement @ full load (*)           | 149 t                               |
| Waterline length @ half load           | 31,06 m                             |
| Waterline length @ full load           | 31,14m                              |
| Draught @ half load                    | l,88 m                              |
| Draught @ full load                    | I,94 m                              |
| Guest accommodation                    | 10 people                           |
| Crew accommodation                     | 5 people                            |
| Engine                                 | 4 x IPS3 1350S Volvo D13B – 1000 Hp |
| Consumption (approx) (**)              | 550 l/h 2200 rpm                    |
| Power output @ 100% MCR (**)           | 1940 kW @ 2400 rpm                  |
| Gearbox                                | 4 × IPS                             |
| Transmission                           | 4 x IPS                             |
| Propeller                              | Volvo IPS propellers                |
| Shafts                                 | 4 x IPS                             |
| Gensets                                | I x 55 kW + I x 70 kW               |
| Rudders                                | N/A                                 |
| Maximum speed (approx) (***)           | 23 kn                               |
| Cruising speed (approx) (***)          | 20 kn                               |
| Economical speed (approx) (***)        | 10 kn                               |
| Max range @ economical speed (approx.) | 1600 nm                             |
| Deadrise                               |                                     |
| A/C power                              | 240000 btu/h                        |
| Fuel capacity                          | 18800                               |
| Fresh water capacity                   | 2200                                |
| Black water capacity                   | 850                                 |
| Grey water capacity                    | 950                                 |
| Tender length                          | Max 6,25 m                          |
| Tender weight                          | Max 1600 kg                         |