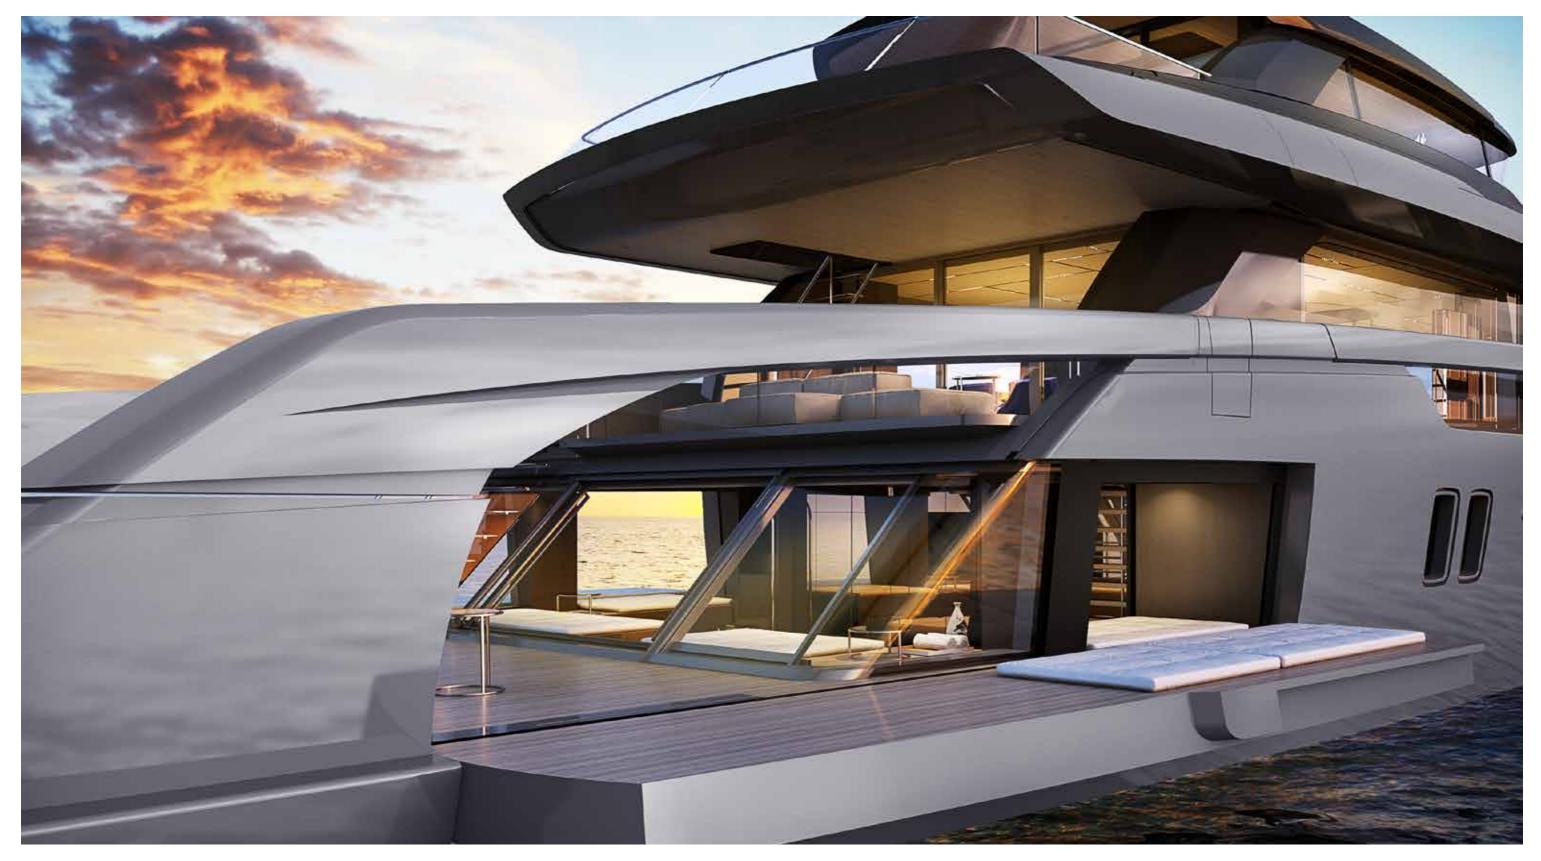

## YACHT

SX 112/

SX 112/

SX 112/

SX 112/

## SX 112/

| Length overall                         | 34,16 m                             |
|----------------------------------------|-------------------------------------|
| Maximum beam                           | 8,00 m                              |
| Construction height                    | 4,30 m                              |
| Displacement @ half load (*)           | 138 t                               |
| Displacement @ full load (*)           | 149 t                               |
| Waterline length @ half load           | 31,06 m                             |
| Waterline length @ full load           | 31,14m                              |
| Draught @ half load                    | l,88 m                              |
| Draught @ full load                    | I,94 m                              |
| Guest accommodation                    | 10 people                           |
| Crew accommodation                     | 5 people                            |
| Engine                                 | 4 x IPS3 1350S Volvo D13B – 1000 Hp |
| Consumption (approx) (**)              | 550 l/h 2200 rpm                    |
| Power output @ 100% MCR (**)           | 1940 kW @ 2400 rpm                  |
| Gearbox                                | 4 × IPS                             |
| Transmission                           | 4 x IPS                             |
| Propeller                              | Volvo IPS propellers                |
| Shafts                                 | 4 x IPS                             |
| Gensets                                | I x 55 kW + I x 70 kW               |
| Rudders                                | N/A                                 |
| Maximum speed (approx) (***)           | 23 kn                               |
| Cruising speed (approx) (***)          | 20 kn                               |
| Economical speed (approx) (***)        | 10 kn                               |
| Max range @ economical speed (approx.) | 1600 nm                             |
| Deadrise                               |                                     |
| A/C power                              | 240000 btu/h                        |
| Fuel capacity                          | 18800                               |
| Fresh water capacity                   | 2200                                |
| Black water capacity                   | 850                                 |
| Grey water capacity                    | 950                                 |
| Tender length                          | Max 6,25 m                          |
| Tender weight                          | Max 1600 kg                         |