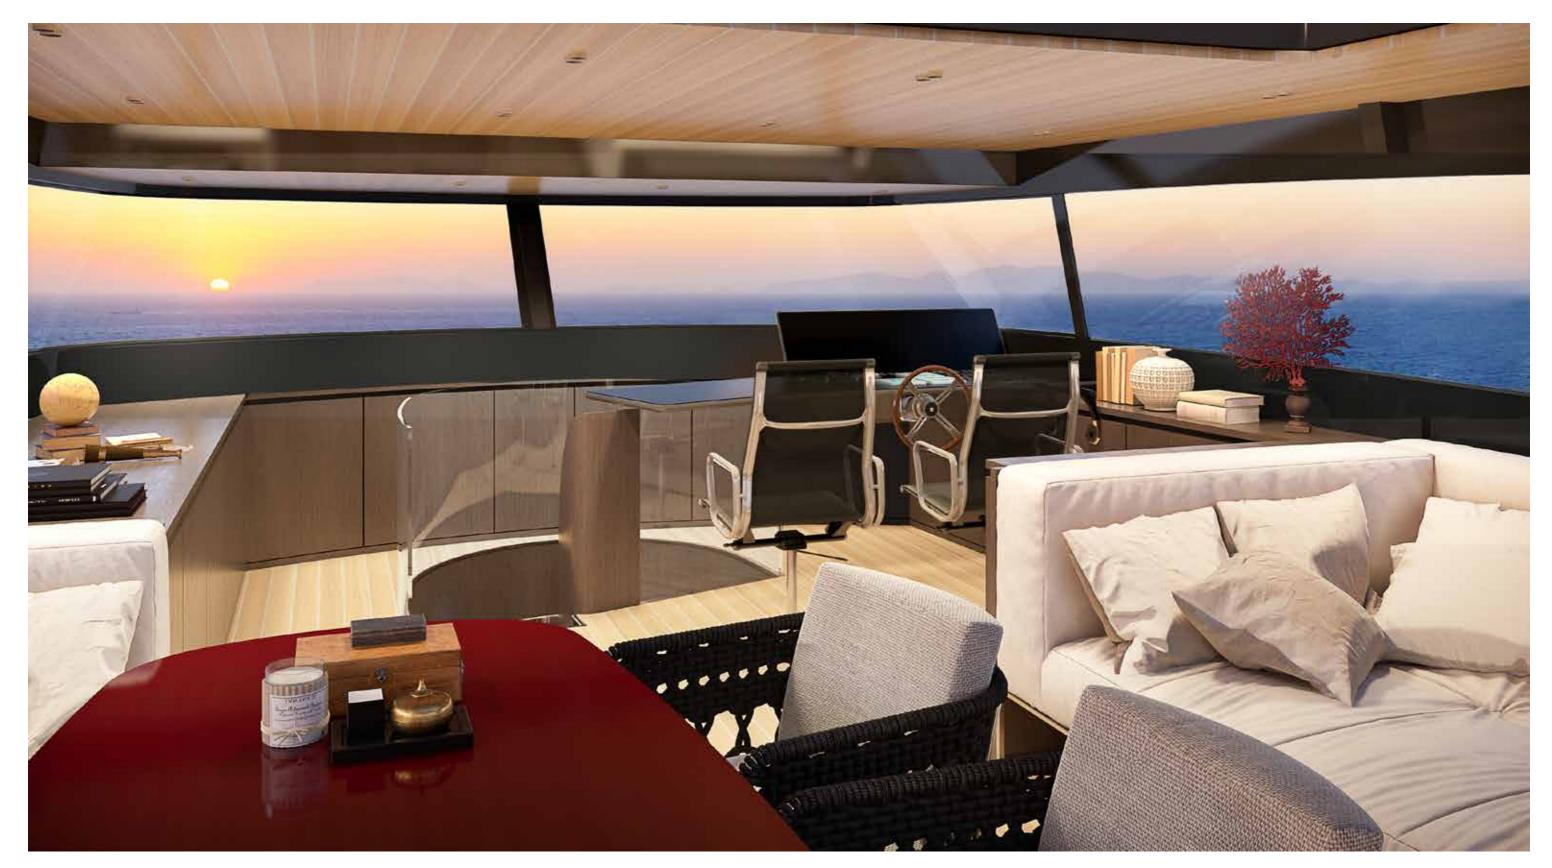

## YACHT























SX 112/











SX 112/



















































SX 112/



























SX 112/





















## CONCEPT 4 Upper Deck Owner's Cabin

same as **Concept I** 



same as Concept 2





## SX 112/



























| Length overall                         | 34,16 m                             |
|----------------------------------------|-------------------------------------|
| Maximum beam                           | 8,00 m                              |
| Construction height                    | 4,30 m                              |
| Displacement @ half load (*)           | 138 t                               |
| Displacement @ full load (*)           | 149 t                               |
| Waterline length @ half load           | 31,06 m                             |
| Waterline length @ full load           | 31,14m