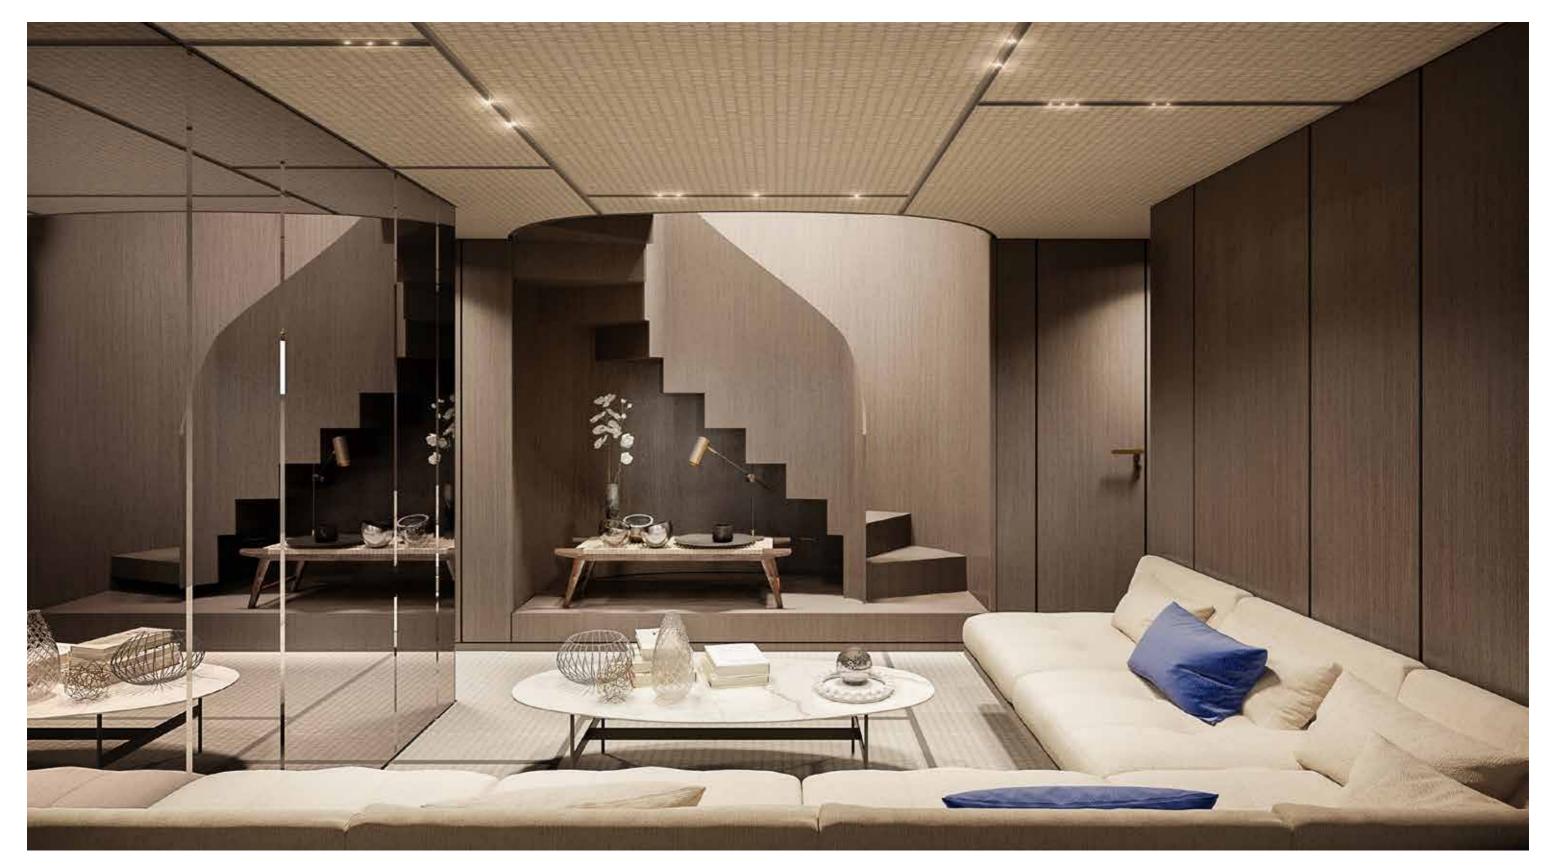

## YACHT























SX 112/











SX 112/



















































SX 112/



























SX 112/





















## CONCEPT 4 Upper Deck Owner's Cabin

same as **Concept I** 



same as Concept 2





## SX 112/



























| Length overall                         | 34,16 m                             |
|----------------------------------------|-------------------------------------|
| Maximum beam                           | 8,00 m                              |
| Construction height                    | 4,30 m                              |
| Displacement @ half load (*)           | 138 t                               |
| Displacement @ full load (*)           | 149 t                               |
| Waterline length @ half load           | 31,06 m                             |
| Waterline length @ full load           | 31,14m                              |
| Draught @ half l