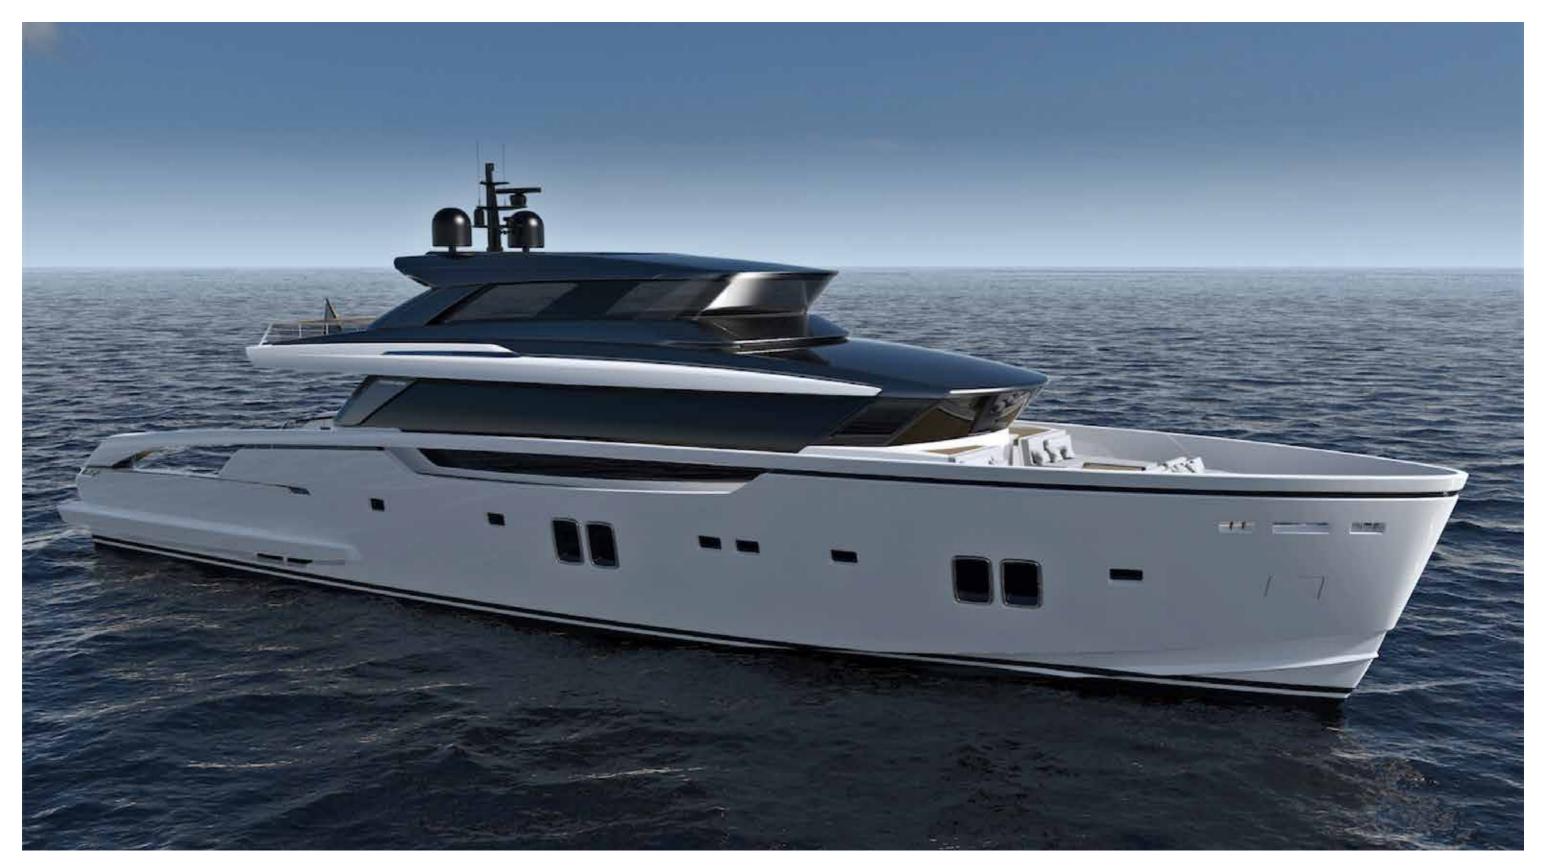

## YACHT

SX 112/

SX 112/

SX 112/

SX 112/

## SX 112/

| Length overall                         | 34,16 m                             |
|----------------------------------------|-------------------------------------|
| Maximum beam                           | 8,00 m                              |
| Construction height                    | 4,30 m                              |
| Displacement @ half load (*)           | 138 t                               |
| Displacement @ full load (*)           | 149 t                               |
| Waterline length @ half load           | 31,06 m                             |
| Waterline length @ full load           | 31,14m                              |
| Draught @ half load                    | l,88 m                              |
| Draught @ full load                    | I,94 m                              |
| Guest accommodation                    | 10 people                           |
| Crew accommodation                     | 5 people                            |
| Engine                                 | 4 x IPS3 1350S Volvo D13B – 1000 Hp |
| Consumption (approx) (**)              | 550 l/h 2200 rpm                    |
| Power output @ 100% MCR (**)           | 1940 kW @ 2400 rpm                  |
| Gearbox                                | 4 × IPS                             |
| Transmission                           | 4 x IPS                             |
| Propeller                              | Volvo IPS propellers                |
| Shafts                                 | 4 x IPS                             |
| Gensets                                | I x 55 kW + I x 70 kW               |
| Rudders                                | N/A                                 |
| Maximum speed (approx) (***)           | 23 kn                               |
| Cruising speed (approx) (***)          | 20 kn                               |
| Economical speed (approx) (***)        | 10 kn                               |
| Max range @ economical speed (approx.) | 1600 nm                             |
| Deadrise                               |                                     |
| A/C power                              | 240000 btu/h                        |
| Fuel capacity                          | 18800                               |
| Fresh water capacity                   | 2200                                |
| Black water capacity                   | 850                                 |
| Grey water capacity                    | 950                                 |
| Tender length                          | Max 6,25 m                          |
| Tender weight                          | Max 1600 kg                         |