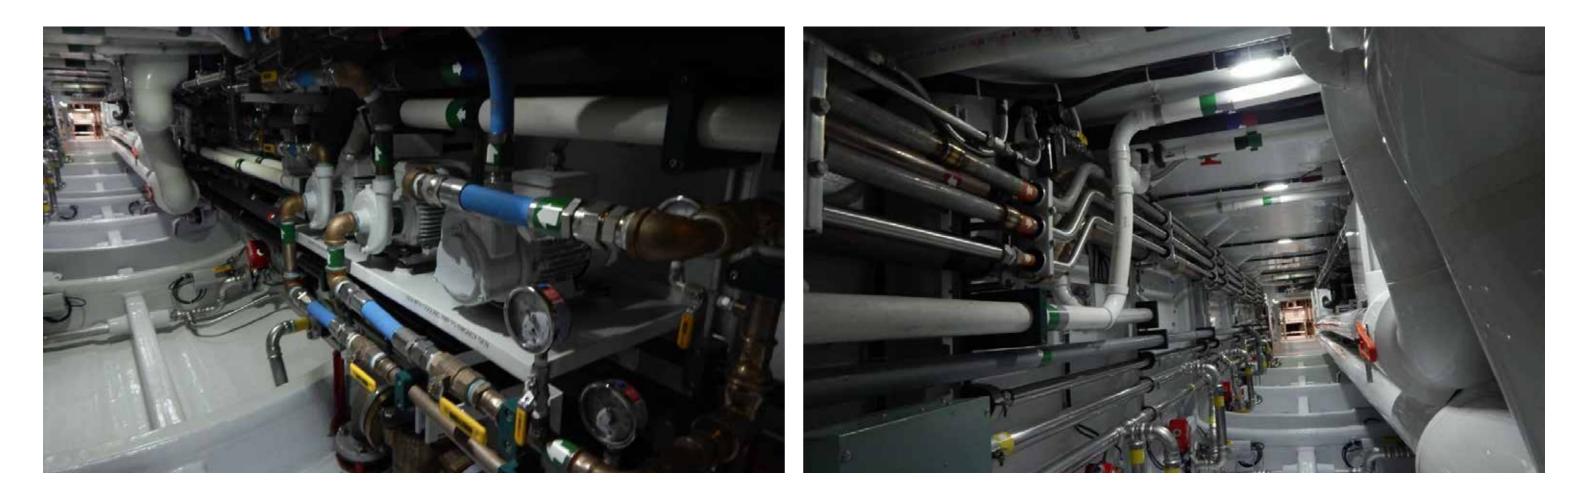

## SX 112/

| Length overall                         | 34,16 m                             |
|----------------------------------------|-------------------------------------|
| Maximum beam                           | 8,00 m                              |
| Construction height                    | 4,30 m                              |
| Displacement @ half load (*)           | 138 t                               |
| Displacement @ full load (*)           | 149 t                               |
| Waterline length @ half load           | 31,06 m                             |
| Waterline length @ full load           | 31,14m                              |
| Draught @ half load                    | l,88 m                              |
| Draught @ full load                    | I,94 m                              |
| Guest accommodation                    | 10 people                           |
| Crew accommodation                     | 5 people                            |
| Engine                                 | 4 x IPS3 1350S Volvo D13B – 1000 Hp |
| Consumption (approx) (**)              | 550 l/h 2200 rpm                    |
| Power output @ 100% MCR (**)           | 1940 kW @ 2400 rpm                  |
| Gearbox                                | 4 × IPS                             |
| Transmission                           | 4 x IPS                             |
| Propeller                              | Volvo IPS propellers                |
| Shafts                                 | 4 x IPS                             |
| Gensets                                | I x 55 kW + I x 70 kW               |
| Rudders                                | N/A                                 |
| Maximum speed (approx) (***)           | 23 kn                               |
| Cruising speed (approx) (***)          | 20 kn                               |
| Economical speed (approx) (***)        | 10 kn                               |
| Max range @ economical speed (approx.) | 1600 nm                             |
| Deadrise                               |                                     |
| A/C power                              | 240000 btu/h                        |
| Fuel capacity                          | 18800                               |
| Fresh water capacity                   | 2200                                |
| Black water capacity                   | 850                                 |
| Grey water capacity                    | 950                                 |
| Tender length                          | Max 6,25 m                          |
| Tender weight                          | Max 1600 kg                         |