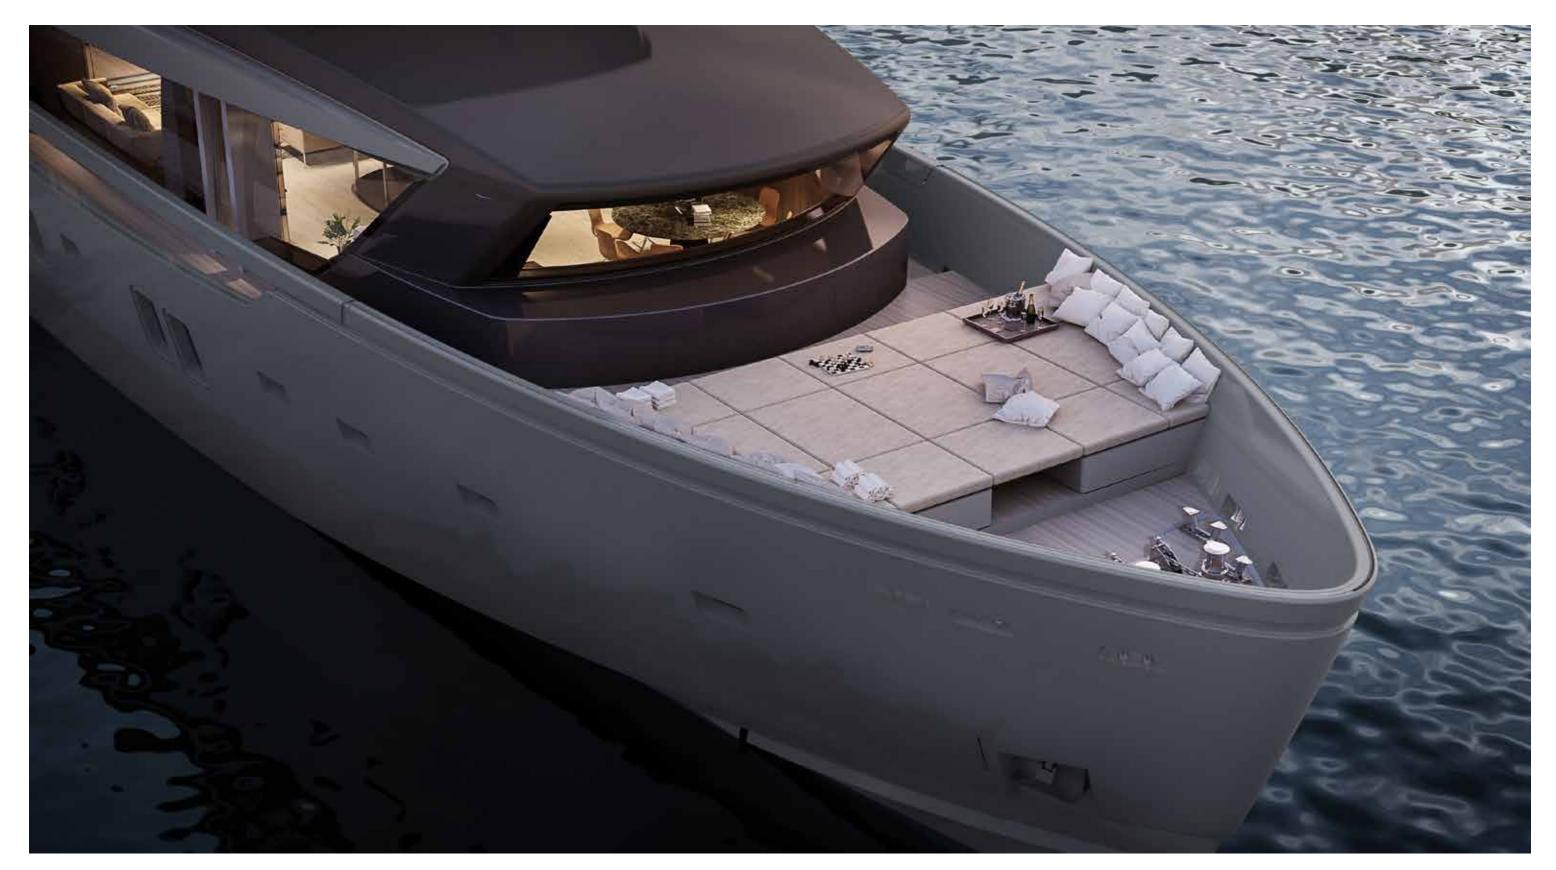

## SX 112/

| Length overall                         | 34,16 m                             |
|----------------------------------------|-------------------------------------|
| Maximum beam                           | 8,00 m                              |
| Construction height                    | 4,30 m                              |
| Displacement @ half load (*)           | 138 t                               |
| Displacement @ full load (*)           | 149 t                               |
| Waterline length @ half load           | 31,06 m                             |
| Waterline length @ full load           | 31,14m                              |
| Draught @ half load                    | l,88 m                              |
| Draught @ full load                    | I,94 m                              |
| Guest accommodation                    | 10 people                           |
| Crew accommodation                     | 5 people                            |
| Engine                                 | 4 x IPS3 1350S Volvo D13B – 1000 Hp |
| Consumption (approx) (**)              | 550 l/h 2200 rpm                    |
| Power output @ 100% MCR (**)           | 1940 kW @ 2400 rpm                  |
| Gearbox                                | 4 × IPS                             |
| Transmission                           | 4 x IPS                             |
| Propeller                              | Volvo IPS propellers                |
| Shafts                                 | 4 x IPS                             |
| Gensets                                | I x 55 kW + I x 70 kW               |
| Rudders                                | N/A                                 |
| Maximum speed (approx) (***)           | 23 kn                               |
| Cruising speed (approx) (***)          | 20 kn                               |
| Economical speed (approx) (***)        | 10 kn                               |
| Max range @ economical speed (approx.) | 1600 nm                             |
| Deadrise                               |                                     |
| A/C power                              | 240000 btu/h                        |
| Fuel capacity                          | 18800                               |
| Fresh water capacity                   | 2200                                |
| Black water capacity                   | 850                                 |
| Grey water capacity                    | 950                                 |
| Tender length                          | Max 6,25 m                          |
| Tender weight                          | Max 1600 kg                         |