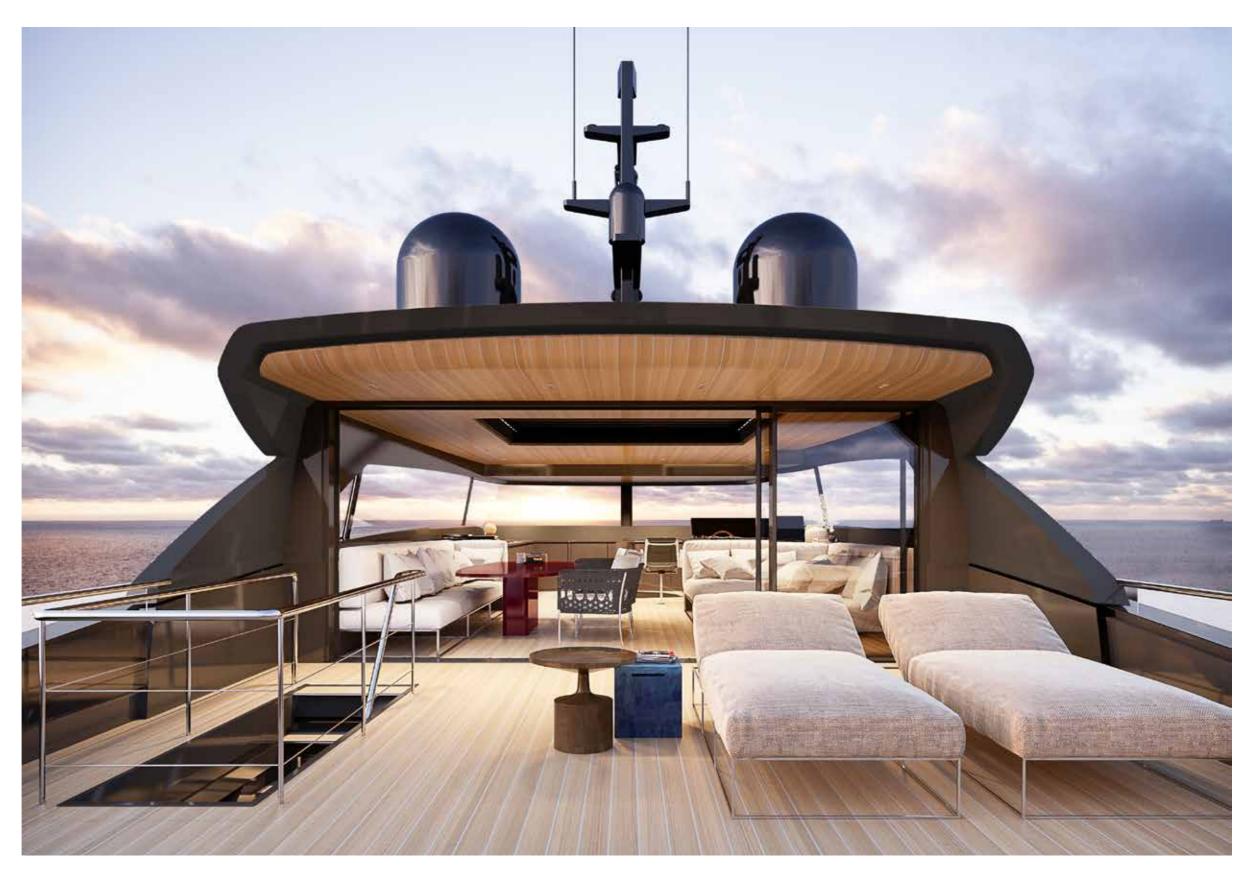

## YACHT























SX 112/











SX 112/



















































SX 112/



























SX 112/





















## CONCEPT 4 Upper Deck Owner's Cabin

same as **Concept I** 



same as Concept 2





## SX 112/



























| Length overall                         | 34,16 m                             |
|----------------------------------------|-------------------------------------|
| Maximum beam                           | 8,00 m                              |
| Construction height                    | 4,30 m                              |
| Displacement @ half load (*)           | 138 t                               |
| Displacement @ full load (*)           | 149 t                               |
| Waterline length @ half load           | 31,06 m                             |
| Waterline length @ full load           | 31,14m