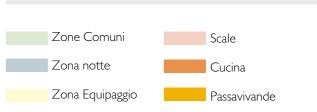

## SX 112/

| Length overall                         | 34,16 m                             |
|----------------------------------------|-------------------------------------|
| Maximum beam                           | 8,00 m                              |
| Construction height                    | 4,30 m                              |
| Displacement @ half load (*)           | 138 t                               |
| Displacement @ full load (*)           | 149 t                               |
| Waterline length @ half load           | 31,06 m                             |
| Waterline length @ full load           | 31,14m                              |
| Draught @ half load                    | l,88 m                              |
| Draught @ full load                    | I,94 m                              |
| Guest accommodation                    | 10 people                           |
| Crew accommodation                     | 5 people                            |
| Engine                                 | 4 x IPS3 1350S Volvo D13B – 1000 Hp |
| Consumption (approx) (**)              | 550 l/h 2200 rpm                    |
| Power output @ 100% MCR (**)           | 1940 kW @ 2400 rpm                  |
| Gearbox                                | 4 × IPS                             |
| Transmission                           | 4 x IPS                             |
| Propeller                              | Volvo IPS propellers                |
| Shafts                                 | 4 x IPS                             |
| Gensets                                | I x 55 kW + I x 70 kW               |
| Rudders                                | N/A                                 |
| Maximum speed (approx) (***)           | 23 kn                               |
| Cruising speed (approx) (***)          | 20 kn                               |
| Economical speed (approx) (***)        | 10 kn                               |
| Max range @ economical speed (approx.) | 1600 nm                             |
| Deadrise                               |                                     |
| A/C power                              | 240000 btu/h                        |
| Fuel capacity                          | 18800                               |
| Fresh water capacity                   | 2200                                |
| Black water capacity                   | 850                                 |
| Grey water capacity                    | 950                                 |
| Tender length                          | Max 6,25 m                          |
| Tender weight                          | Max 1600 kg                         |