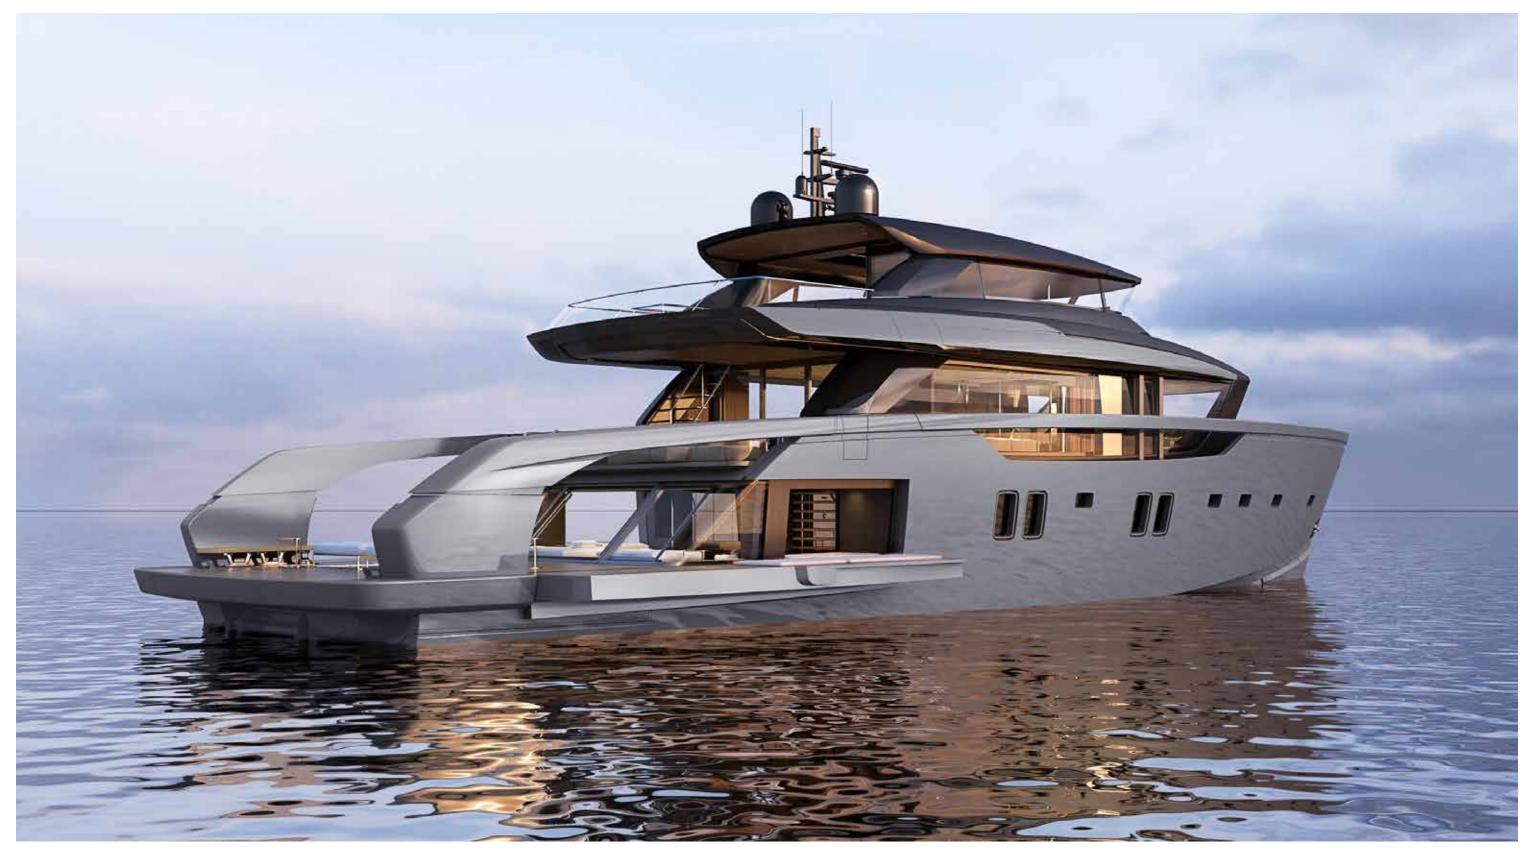

## SX 112/

| Length overall                         | 34,16 m                             |
|----------------------------------------|-------------------------------------|
| Maximum beam                           | 8,00 m                              |
| Construction height                    | 4,30 m                              |
| Displacement @ half load (*)           | 138 t                               |
| Displacement @ full load (*)           | 149 t                               |
| Waterline length @ half load           | 31,06 m                             |
| Waterline length @ full load           | 31,14m                              |
| Draught @ half load                    | l,88 m                              |
| Draught @ full load                    | I,94 m                              |
| Guest accommodation                    | 10 people                           |
| Crew accommodation                     | 5 people                            |
| Engine                                 | 4 x IPS3 1350S Volvo D13B – 1000 Hp |
| Consumption (approx) (**)              | 550 l/h 2200 rpm                    |
| Power output @ 100% MCR (**)           | 1940 kW @ 2400 rpm                  |
| Gearbox                                | 4 × IPS                             |
| Transmission                           | 4 x IPS                             |
| Propeller                              | Volvo IPS propellers                |
| Shafts                                 | 4 x IPS                             |
| Gensets                                | I x 55 kW + I x 70 kW               |
| Rudders                                | N/A                                 |
| Maximum speed (approx) (***)           | 23 kn                               |
| Cruising speed (approx) (***)          | 20 kn                               |
| Economical speed (approx) (***)        | 10 kn                               |
| Max range @ economical speed (approx.) | 1600 nm                             |
| Deadrise                               |                                     |
| A/C power                              | 240000 btu/h                        |
| Fuel capacity                          | 18800                               |
| Fresh water capacity                   | 2200                                |
| Black water capacity                   | 850                                 |
| Grey water capacity                    | 950                                 |
| Tender length                          | Max 6,25 m                          |
| Tender weight                          | Max 1600 kg                         |