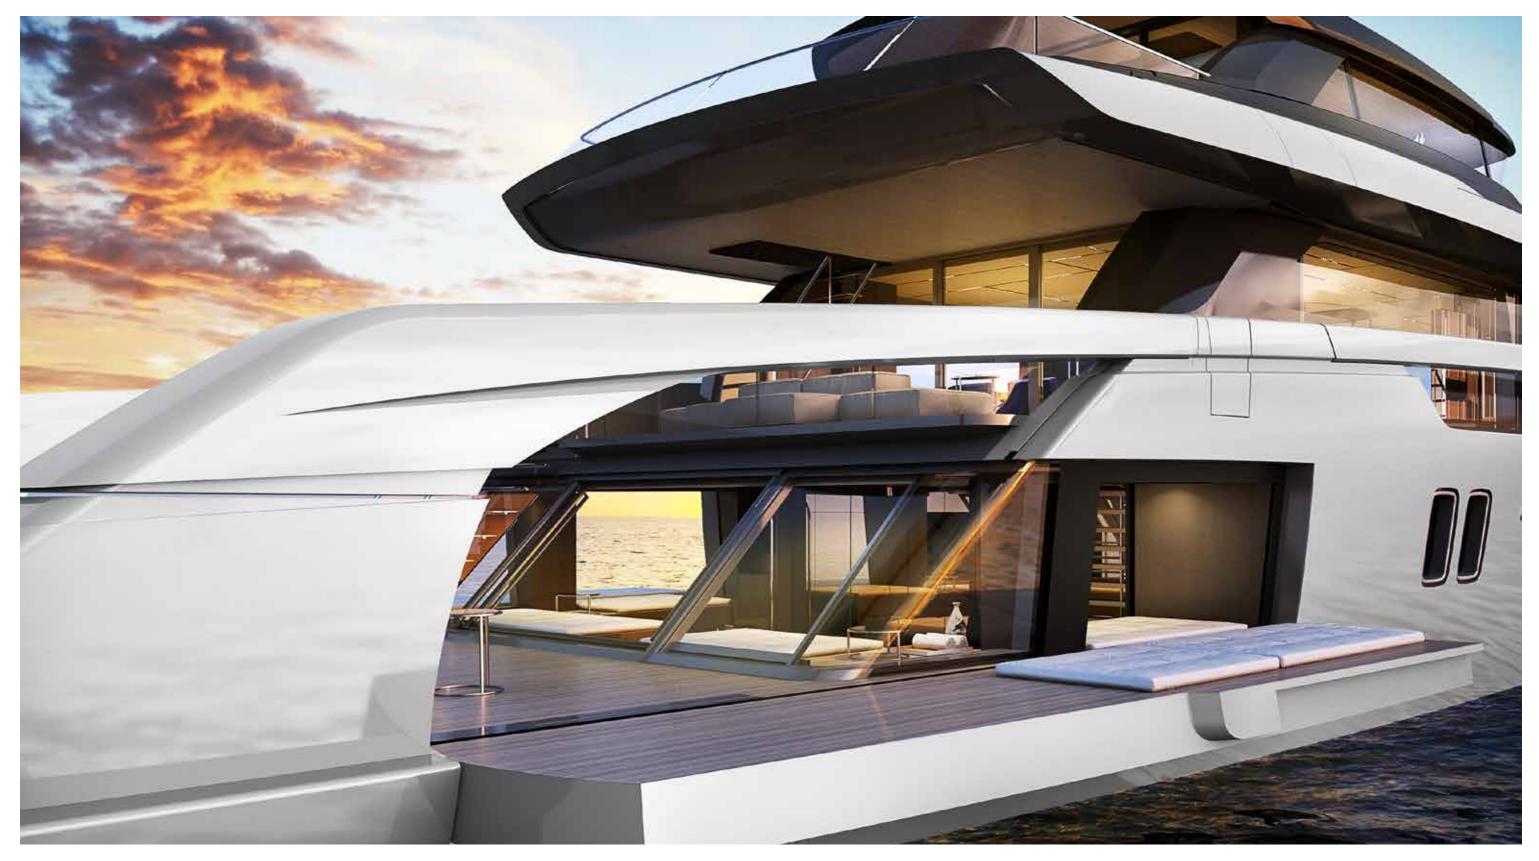

## YACHT























SX 112/











SX 112/



















































SX 112/



























SX 112/





















## CONCEPT 4 Upper Deck Owner's Cabin

same as **Concept I** 



same as Concept 2





## SX 112/



























| Length overall                         | 34,16 m                             |
|----------------------------------------|-------------------------------------|
| Maximum beam                           | 8,00 m                              |
| Construction height                    | 4,30 m                              |
| Displacement @ half load (*)           | 138 t                               |
| Displacement @ full load (*)           | 149 t                               |
| Waterline length @ half load           | 31,06 m                             |
| Waterline length @ full load