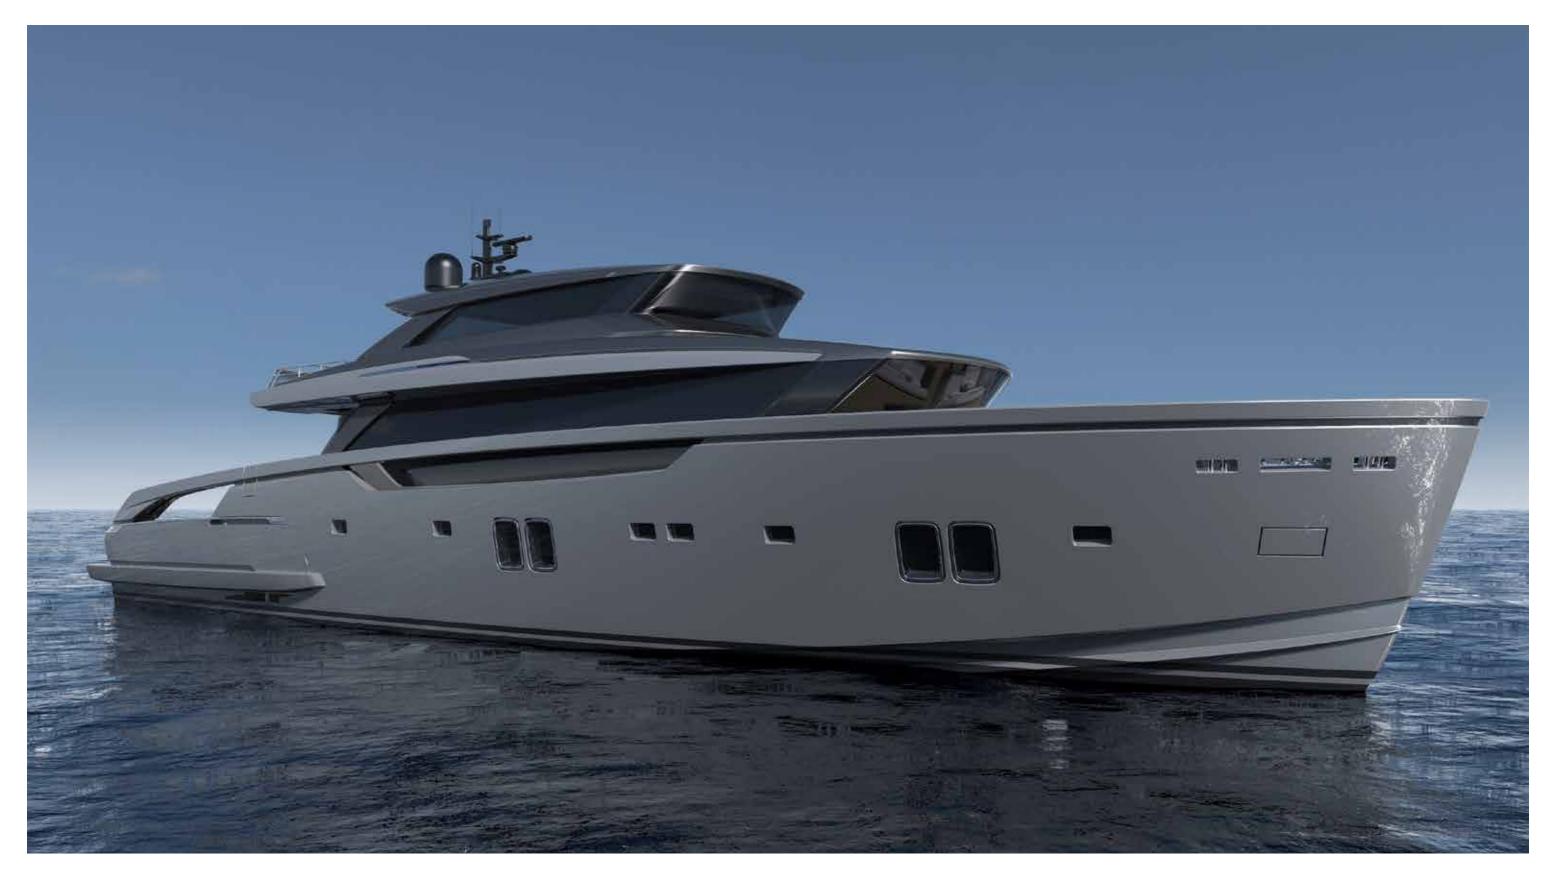

## SX 112/

| Length overall                         | 34,16 m                             |
|----------------------------------------|-------------------------------------|
| Maximum beam                           | 8,00 m                              |
| Construction height                    | 4,30 m                              |
| Displacement @ half load (*)           | 138 t                               |
| Displacement @ full load (*)           | 149 t                               |
| Waterline length @ half load           | 31,06 m                             |
| Waterline length @ full load           | 31,14m                              |
| Draught @ half load                    | l,88 m                              |
| Draught @ full load                    | I,94 m                              |
| Guest accommodation                    | 10 people                           |
| Crew accommodation                     | 5 people                            |
| Engine                                 | 4 x IPS3 1350S Volvo D13B – 1000 Hp |
| Consumption (approx) (**)              | 550 l/h 2200 rpm                    |
| Power output @ 100% MCR (**)           | 1940 kW @ 2400 rpm                  |
| Gearbox                                | 4 × IPS                             |
| Transmission                           | 4 x IPS                             |
| Propeller                              | Volvo IPS propellers                |
| Shafts                                 | 4 x IPS                             |
| Gensets                                | I x 55 kW + I x 70 kW               |
| Rudders                                | N/A                                 |
| Maximum speed (approx) (***)           | 23 kn                               |
| Cruising speed (approx) (***)          | 20 kn                               |
| Economical speed (approx) (***)        | 10 kn                               |
| Max range @ economical speed (approx.) | 1600 nm                             |
| Deadrise                               |                                     |
| A/C power                              | 240000 btu/h                        |
| Fuel capacity                          | 18800                               |
| Fresh water capacity                   | 2200                                |
| Black water capacity                   | 850                                 |
| Grey water capacity                    | 950                                 |
| Tender length                          | Max 6,25 m                          |
| Tender weight                          | Max 1600 kg                         |