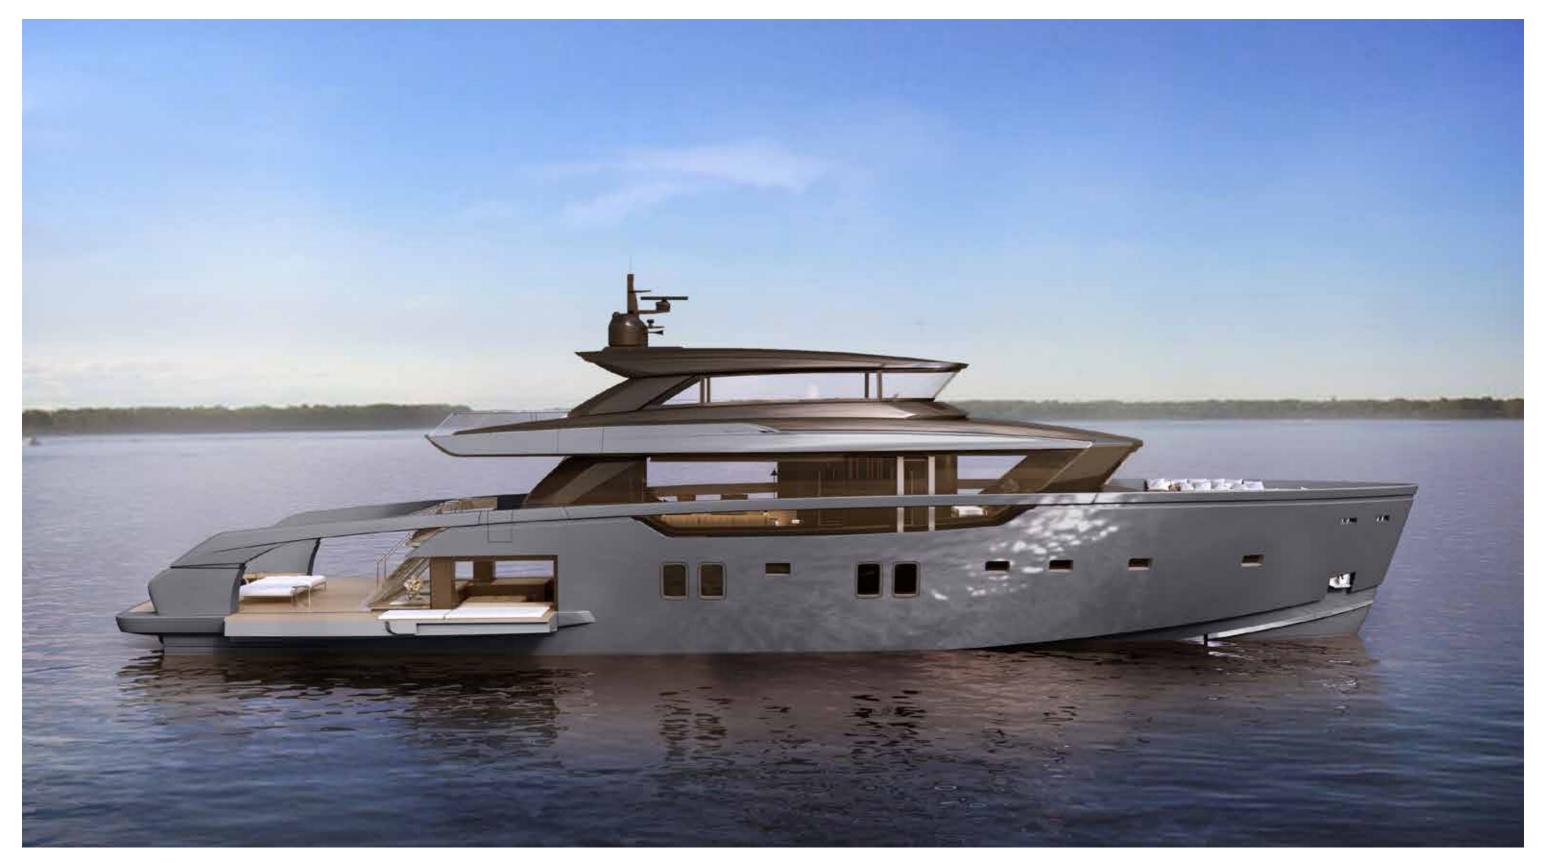

## SX 112/

| Length overall                         | 34,16 m                             |
|----------------------------------------|-------------------------------------|
| Maximum beam                           | 8,00 m                              |
| Construction height                    | 4,30 m                              |
| Displacement @ half load (*)           | 138 t                               |
| Displacement @ full load (*)           | 149 t                               |
| Waterline length @ half load           | 31,06 m                             |
| Waterline length @ full load           | 31,14m                              |
| Draught @ half load                    | l,88 m                              |
| Draught @ full load                    | I,94 m                              |
| Guest accommodation                    | 10 people                           |
| Crew accommodation                     | 5 people                            |
| Engine                                 | 4 x IPS3 1350S Volvo D13B – 1000 Hp |
| Consumption (approx) (**)              | 550 l/h 2200 rpm                    |
| Power output @ 100% MCR (**)           | 1940 kW @ 2400 rpm                  |
| Gearbox                                | 4 × IPS                             |
| Transmission                           | 4 x IPS                             |
| Propeller                              | Volvo IPS propellers                |
| Shafts                                 | 4 x IPS                             |
| Gensets                                | I x 55 kW + I x 70 kW               |
| Rudders                                | N/A                                 |
| Maximum speed (approx) (***)           | 23 kn                               |
| Cruising speed (approx) (***)          | 20 kn                               |
| Economical speed (approx) (***)        | 10 kn                               |
| Max range @ economical speed (approx.) | 1600 nm                             |
| Deadrise                               |                                     |
| A/C power                              | 240000 btu/h                        |
| Fuel capacity                          | 18800                               |
| Fresh water capacity                   | 2200                                |
| Black water capacity                   | 850                                 |
| Grey water capacity                    | 950                                 |
| Tender length                          | Max 6,25 m                          |
| Tender weight                          | Max 1600 kg                         |