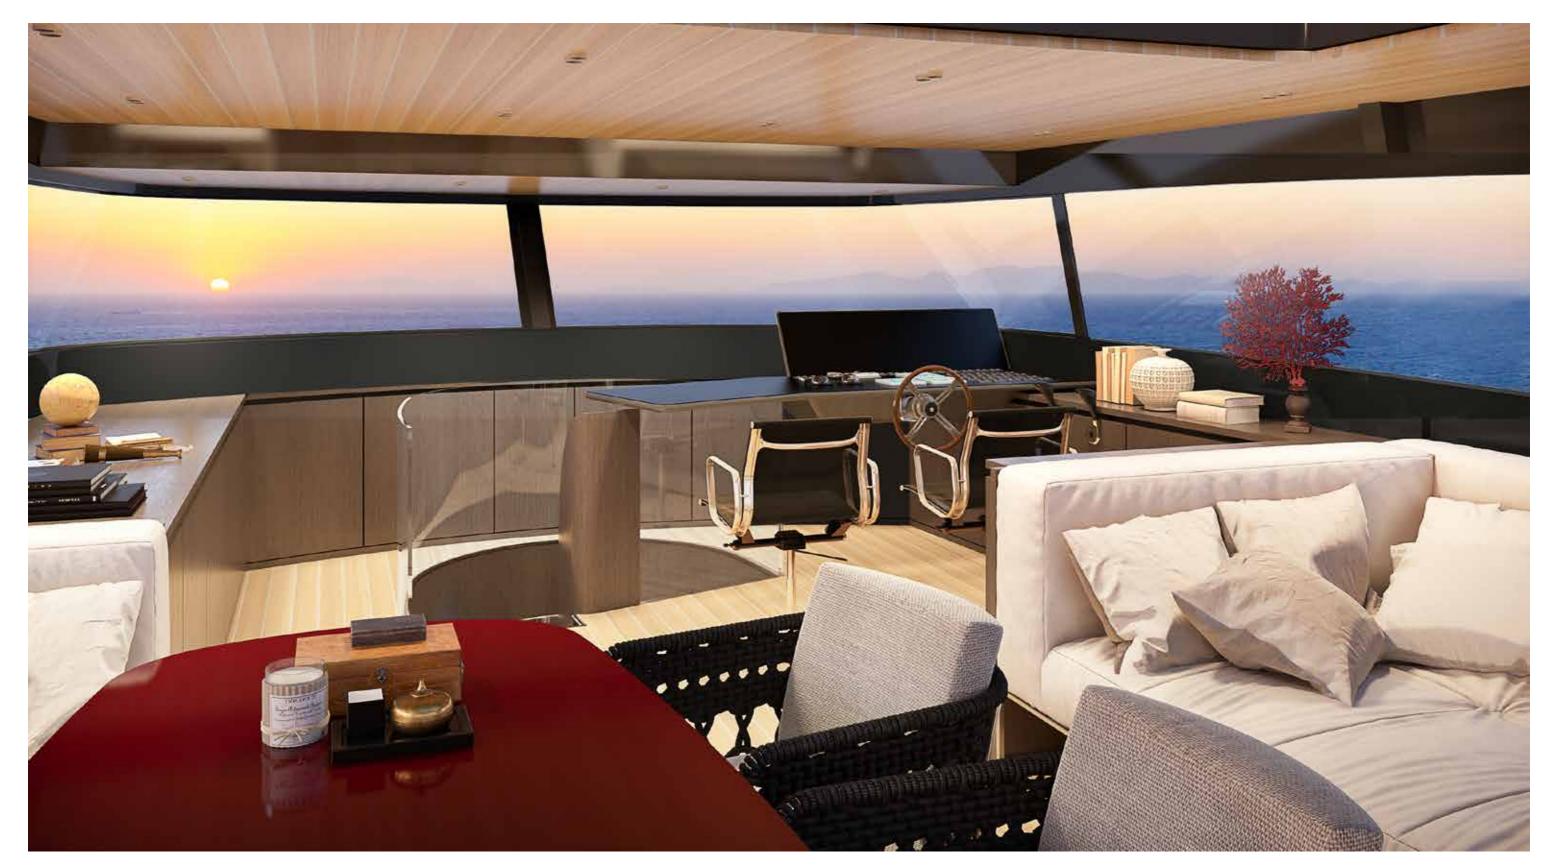

## YACHT























SX 112/











SX 112/



















































SX 112/



























SX 112/





















## CONCEPT 4 Upper Deck Owner's Cabin

same as **Concept I** 



same as Concept 2





## SX 112/



























| Length overall                         | 34,16 m                             |
|----------------------------------------|-------------------------------------|
| Maximum beam                           | 8,00 m                              |
| Construction height                    | 4,30 m                              |
| Displacement @ half load (*)           | 138 t                               |
| Displacement @ full load (*)           | 149 t                               |
| Waterline length @ half load           | 31,06 m                             |
| Waterline length @ full load           | 31,14m