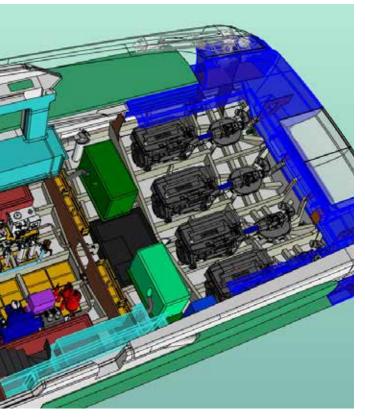

## SX 112/

| Length overall                         | 34,16 m                             |
|----------------------------------------|-------------------------------------|
| Maximum beam                           | 8,00 m                              |
| Construction height                    | 4,30 m                              |
| Displacement @ half load (*)           | 138 t                               |
| Displacement @ full load (*)           | 149 t                               |
| Waterline length @ half load           | 31,06 m                             |
| Waterline length @ full load           | 31,14m                              |
| Draught @ half load                    | l,88 m                              |
| Draught @ full load                    | I,94 m                              |
| Guest accommodation                    | 10 people                           |
| Crew accommodation                     | 5 people                            |
| Engine                                 | 4 x IPS3 1350S Volvo D13B – 1000 Hp |
| Consumption (approx) (**)              | 550 l/h 2200 rpm                    |
| Power output @ 100% MCR (**)           | 1940 kW @ 2400 rpm                  |
| Gearbox                                | 4 × IPS                             |
| Transmission                           | 4 x IPS                             |
| Propeller                              | Volvo IPS propellers                |
| Shafts                                 | 4 x IPS                             |
| Gensets                                | I x 55 kW + I x 70 kW               |
| Rudders                                | N/A                                 |
| Maximum speed (approx) (***)           | 23 kn                               |
| Cruising speed (approx) (***)          | 20 kn                               |
| Economical speed (approx) (***)        | 10 kn                               |
| Max range @ economical speed (approx.) | 1600 nm                             |
| Deadrise                               |                                     |
| A/C power                              | 240000 btu/h                        |
| Fuel capacity                          | 18800                               |
| Fresh water capacity                   | 2200                                |
| Black water capacity                   | 850                                 |
| Grey water capacity                    | 950                                 |
| Tender length                          | Max 6,25 m                          |
| Tender weight                          | Max 1600 kg                         |