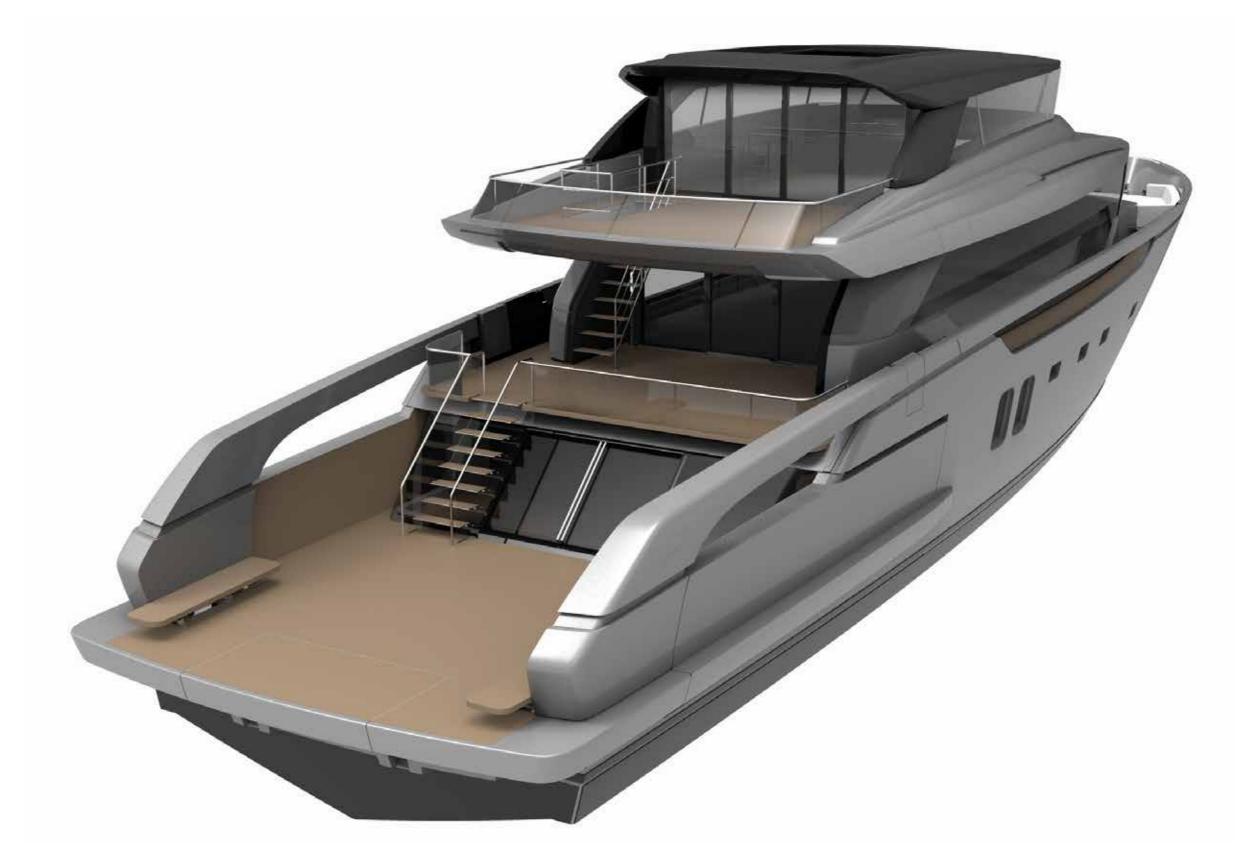

## SX 112/

| Length overall                         | 34,16 m                             |
|----------------------------------------|-------------------------------------|
| Maximum beam                           | 8,00 m                              |
| Construction height                    | 4,30 m                              |
| Displacement @ half load (*)           | 138 t                               |
| Displacement @ full load (*)           | 149 t                               |
| Waterline length @ half load           | 31,06 m                             |
| Waterline length @ full load           | 31,14m                              |
| Draught @ half load                    | l,88 m                              |
| Draught @ full load                    | I,94 m                              |
| Guest accommodation                    | 10 people                           |
| Crew accommodation                     | 5 people                            |
| Engine                                 | 4 x IPS3 1350S Volvo D13B – 1000 Hp |
| Consumption (approx) (**)              | 550 l/h 2200 rpm                    |
| Power output @ 100% MCR (**)           | 1940 kW @ 2400 rpm                  |
| Gearbox                                | 4 × IPS                             |
| Transmission                           | 4 x IPS                             |
| Propeller                              | Volvo IPS propellers                |
| Shafts                                 | 4 x IPS                             |
| Gensets                                | I x 55 kW + I x 70 kW               |
| Rudders                                | N/A                                 |
| Maximum speed (approx) (***)           | 23 kn                               |
| Cruising speed (approx) (***)          | 20 kn                               |
| Economical speed (approx) (***)        | 10 kn                               |
| Max range @ economical speed (approx.) | 1600 nm                             |
| Deadrise                               |                                     |
| A/C power                              | 240000 btu/h                        |
| Fuel capacity                          | 18800                               |
| Fresh water capacity                   | 2200                                |
| Black water capacity                   | 850                                 |
| Grey water capacity                    | 950                                 |
| Tender length                          | Max 6,25 m                          |
| Tender weight                          | Max 1600 kg                         |