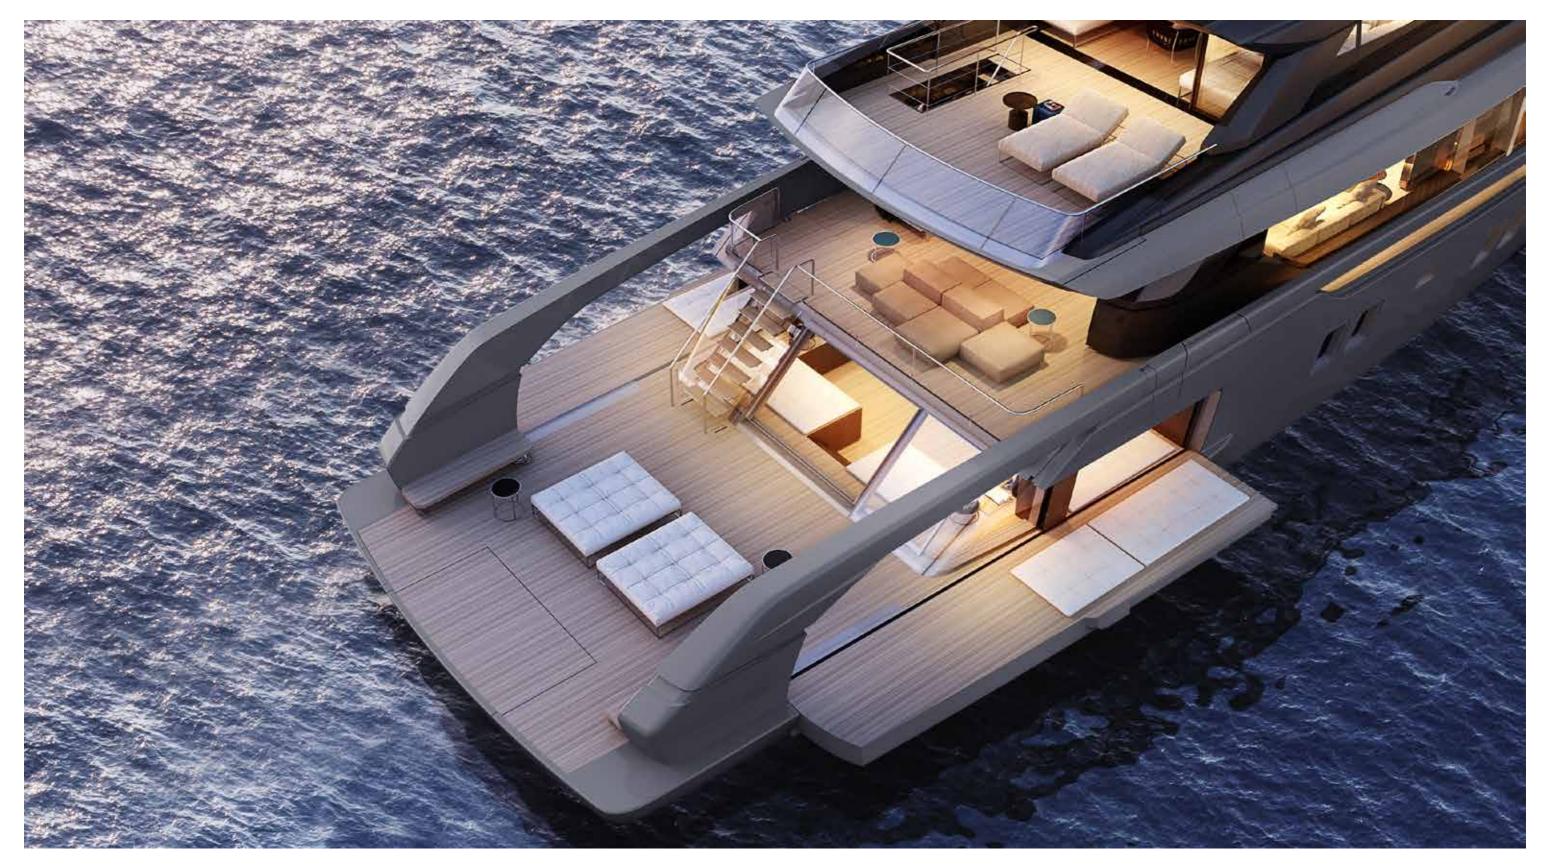

## YACHT

SX 112/

SX 112/

SX 112/

SX 112/

## SX 112/

| Length overall                         | 34,16 m                             |
|----------------------------------------|-------------------------------------|
| Maximum beam                           | 8,00 m                              |
| Construction height                    | 4,30 m                              |
| Displacement @ half load (*)           | 138 t                               |
| Displacement @ full load (*)           | 149 t                               |
| Waterline length @ half load           | 31,06 m                             |
| Waterline length @ full load           | 31,14m                              |
| Draught @ half load                    | l,88 m                              |
| Draught @ full load                    | I,94 m                              |
| Guest accommodation                    | 10 people                           |
| Crew accommodation                     | 5 people                            |
| Engine                                 | 4 x IPS3 1350S Volvo D13B – 1000 Hp |
| Consumption (approx) (**)              | 550 l/h 2200 rpm                    |
| Power output @ 100% MCR (**)           | 1940 kW @ 2400 rpm                  |
| Gearbox                                | 4 × IPS                             |
| Transmission                           | 4 x IPS                             |
| Propeller                              | Volvo IPS propellers                |
| Shafts                                 | 4 x IPS                             |
| Gensets                                | I x 55 kW + I x 70 kW               |
| Rudders                                | N/A                                 |
| Maximum speed (approx) (***)           | 23 kn                               |
| Cruising speed (approx) (***)          | 20 kn                               |
| Economical speed (approx) (***)        | 10 kn                               |
| Max range @ economical speed (approx.) | 1600 nm                             |
| Deadrise                               |                                     |
| A/C power                              | 240000 btu/h                        |
| Fuel capacity                          | 18800                               |
| Fresh water capacity                   | 2200                                |
| Black water capacity                   | 850                                 |
| Grey water capacity                    | 950                                 |
| Tender length                          | Max 6,25 m                          |
| Tender weight                          | Max 1600 kg                         |