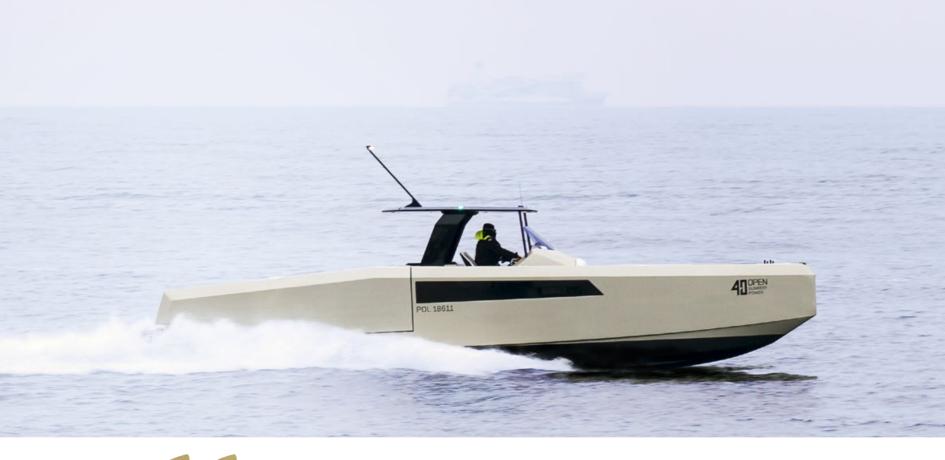

The 40 Open Sunreef Power is a dynamic day cruiser taking speed and luxury to a whole new level. Vast, stable and fully customizable, this radical multihull speedster is all about lifestyle and performance. Powerful engine configurations, finest upholstery, individually-selected hull colour, premium sound systems, sun awnings, fishing rods, or a fully-equipped wet bar – the possibilities to personalize this unique craft are limitless.

Surreef Yachts enters the market of superyacht tenders and day cruisers with a very exciting product. With a beamy multihull structure and folding bulwarks the 40 Open Sunreef Power has unbelievable amounts of lounging space and is naturally balanced at high speeds. With the model's planing hull version now launched, we are already working on the hydrofoil edition. We never stop!