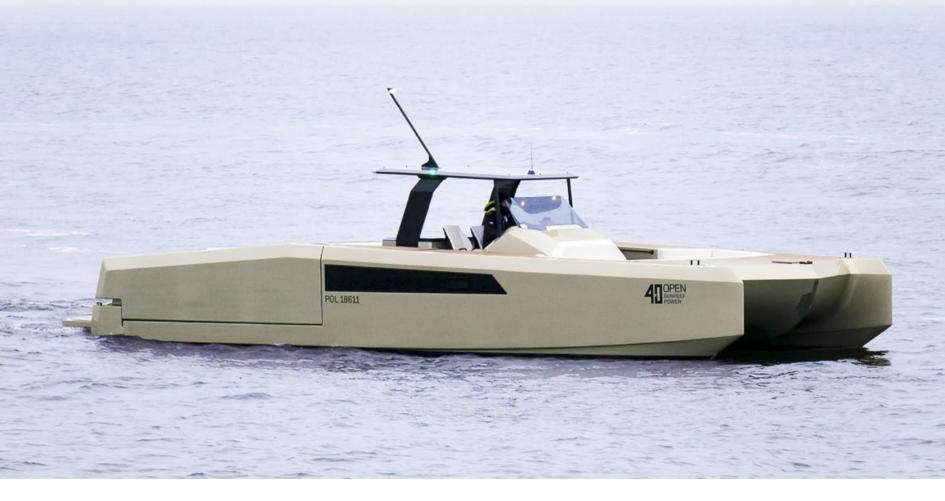

The 40 Open Sunreef Power is a dynamic day cruiser taking speed and luxury to a whole new level. Vast, stable and fully customizable, this radical multihull speedster is all about lifestyle and performance. Powerful engine configurations, finest upholstery, individually-selected hull colour, premium sound systems, sun awnings, fishing rods, or a fully-equipped wet bar – the possibilities to personalize this unique craft are limitless.

Surreef Yachts enters the market of superyacht tenders and day cruisers with a very exciting product. With a beamy multihull structure and folding bulwarks the 40 Open Sunreef Power has unbelievable amounts of lounging space and is naturally balanced at high speeds. With the model's planing hull version now launched, we are already working on the hydrofoil edition. We never stop!