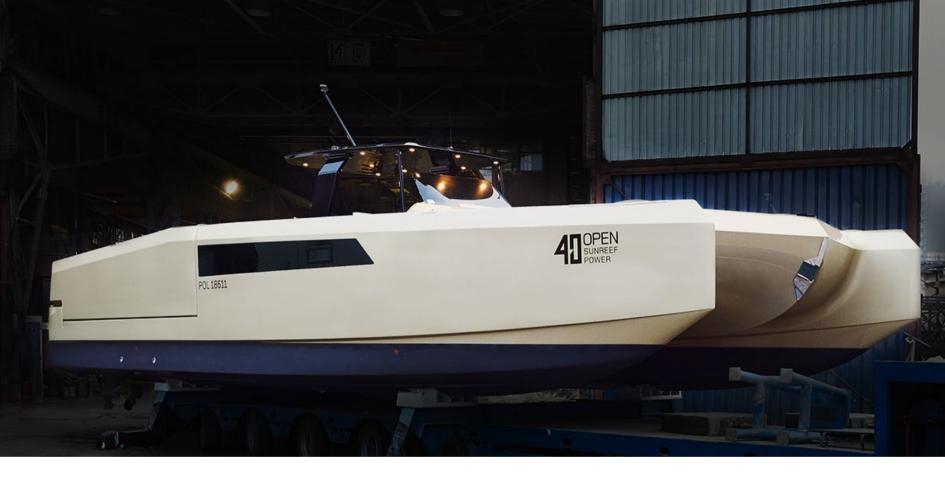

Surreef Yachts enters the market of superyacht tenders and day cruisers with a very exciting product. With a beamy multihull structure and folding bulwarks the 40 Open Sunreef Power has unbelievable amounts of lounging space and is naturally balanced at high speeds. With the model's planing hull version now launched, we are already working on the hydrofoil edition. We never stop!

Francis Lapp – Sunreef Yachts Founder and President

The hulls offer more than enough volume for a spacious bathroom and utility room, whereas the aft sunpads conceal immense storage to keep water toys and diving gear at hand. The open bow section can also be used for a comfortable cabin with a double bed for overnight trips.